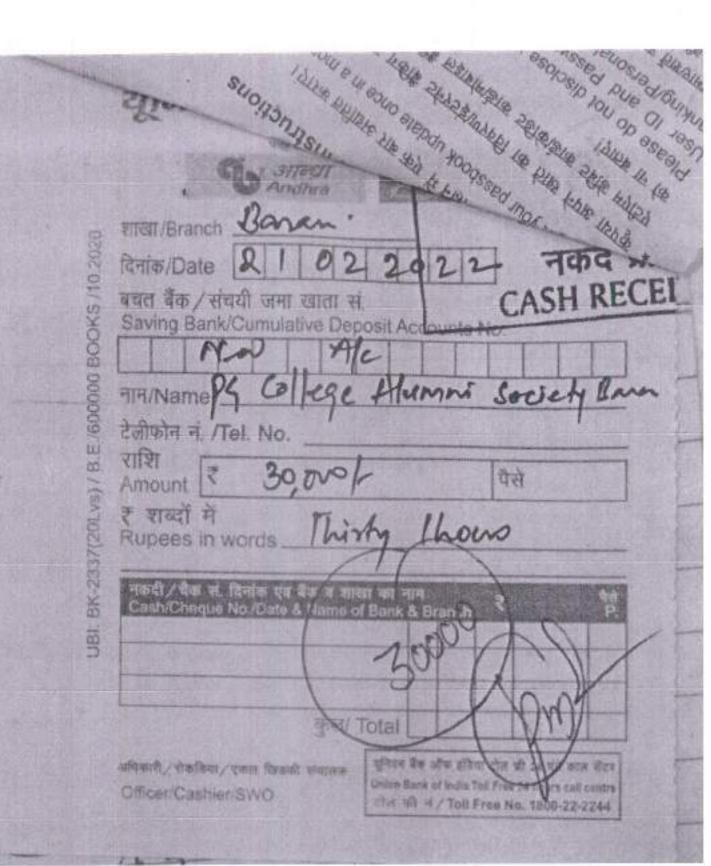

#### DRIDH BANK OF INDIA. BARAN GPP CIVIL HOSPITAL, DHAN MANCH HOAD, DIST.BARAN, RAJASTHAN,

TO PIC COLLEGE ALIMINISDICIETY BARAN ADOLES ON DOLDOWN SOURCE ON SOURCE ON THE STATE OF THE STAT

Emul:

Flate: 10.04.0889

ISBANCE DOBON IFEC: LIGHAGEOTH MICH: 22509502 INQUE: WASSATISHOT

STATEMENT AND REMINARY OF VOLID ACCOUNTS FOR THE REBIOD FROM 22-02-2022 TO 02-01-2023

|                     |                             | THANSAUTION DETA | 4.5              |               |              |
|---------------------|-----------------------------|------------------|------------------|---------------|--------------|
| ttale               | Beerigton                   | Interconnect the | Withdrawels(Ns.) | Deposits(Rs.) | Baranco(Re.) |
| 77/04 3002          | Operate Statement           |                  | 2                | - T           | 500          |
| PART NOW WINDS      | MX CASH                     |                  |                  | 30,000,00     | 30,000,000   |
| 0744-0002-07-04-04  | 901502010024909/HLP421      |                  |                  | .01.00        | 36,001,000   |
| 06.05-2022 16:5E-06 | BY CASH                     |                  |                  | 10,000.00     | 55,001,000   |
| 06/07-2003-05:07.48 | 90100201003400934119501     |                  |                  | 300.00        | \$5,501,000  |
| 0810-2023-07:10:09  | 5013000100245G8 ktt.Pd;01   |                  |                  | 349.00        | 80,740,000   |
| (0:01-2003 (0:01:22 | 10 190201002400\$ htt.Psip1 |                  |                  | 242 (0)       | \$1,000,000  |
| 1902-1009           | Closing Harmo               |                  | +                |               | \$1,000,000  |