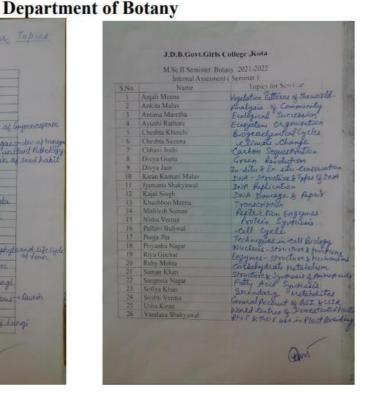

#### List of the seminar, Project works, and assignments

Sominar Topics

1.D.B.Govi, Girls College Kots

M.Sc. 15emister Botany 201-2022

Assessment

1. Angali Meena
2. Ansterna Mareths
3. Antima Mareths
4. Ayush Robore
4. Allendy
5. Charul Annia
6. Cheshia Mareths
6. Cheshia Mareths
7. Cheshia Shane
1. Tomanic Impanhance of Laymanagema
7. Cheshia Shane
8. Charul Annia
9. Divya Copia
8. Charul Annia
9. Divya Copia
9. Charul Annia
1. Ch

J.D.B.Govt.Girls College Kota Dology Dynns by of Lower M.Sc. I Semister Botany 2021-2022 Prush Seminal Assesment

| Name of Students    | Marks                                                                                                                                                                                                                                                                                                                                                                                                                                                         | +                 |
|---------------------|---------------------------------------------------------------------------------------------------------------------------------------------------------------------------------------------------------------------------------------------------------------------------------------------------------------------------------------------------------------------------------------------------------------------------------------------------------------|-------------------|
| Anjali Meena        | 13                                                                                                                                                                                                                                                                                                                                                                                                                                                            | $\dashv$          |
| Ankita Malav        | 13                                                                                                                                                                                                                                                                                                                                                                                                                                                            | -                 |
| Antima Maretha      | 12                                                                                                                                                                                                                                                                                                                                                                                                                                                            | -                 |
| Ayushi Rathore      | 14                                                                                                                                                                                                                                                                                                                                                                                                                                                            | -                 |
| Charul Arora        |                                                                                                                                                                                                                                                                                                                                                                                                                                                               | -                 |
| Cheshta Khinchi     |                                                                                                                                                                                                                                                                                                                                                                                                                                                               | Ť                 |
| Cheshta Saxena      |                                                                                                                                                                                                                                                                                                                                                                                                                                                               | -                 |
| Chhavi Joshi        |                                                                                                                                                                                                                                                                                                                                                                                                                                                               | -                 |
| Divya Gupta         |                                                                                                                                                                                                                                                                                                                                                                                                                                                               | _                 |
| Divya Jain          |                                                                                                                                                                                                                                                                                                                                                                                                                                                               | -                 |
| Kiran Kumari Malav  | 12                                                                                                                                                                                                                                                                                                                                                                                                                                                            | -                 |
| Honey Badania       |                                                                                                                                                                                                                                                                                                                                                                                                                                                               | -                 |
| Jyotsna Shakyawal   |                                                                                                                                                                                                                                                                                                                                                                                                                                                               | -                 |
| Kajal Singh         |                                                                                                                                                                                                                                                                                                                                                                                                                                                               | _                 |
| Khushboo Meena      | . 14                                                                                                                                                                                                                                                                                                                                                                                                                                                          | _                 |
| Kritika Vaishnav    |                                                                                                                                                                                                                                                                                                                                                                                                                                                               | _                 |
| Mithlesh Suman      | 13                                                                                                                                                                                                                                                                                                                                                                                                                                                            | _                 |
| Monika Meena        |                                                                                                                                                                                                                                                                                                                                                                                                                                                               |                   |
| Nikita Kumari Meena |                                                                                                                                                                                                                                                                                                                                                                                                                                                               |                   |
| Nisha Verma         | 09                                                                                                                                                                                                                                                                                                                                                                                                                                                            |                   |
| Pallavi Buliwal     | 15                                                                                                                                                                                                                                                                                                                                                                                                                                                            |                   |
| Pooia Jha           | 13                                                                                                                                                                                                                                                                                                                                                                                                                                                            |                   |
| Priyanka Nagar      | 13                                                                                                                                                                                                                                                                                                                                                                                                                                                            |                   |
| Riya Gocher         |                                                                                                                                                                                                                                                                                                                                                                                                                                                               |                   |
| Ruby Mehta          | 117                                                                                                                                                                                                                                                                                                                                                                                                                                                           |                   |
| Saman Khan          | 14                                                                                                                                                                                                                                                                                                                                                                                                                                                            |                   |
| Sangeeta nagar      | 11                                                                                                                                                                                                                                                                                                                                                                                                                                                            | _                 |
|                     |                                                                                                                                                                                                                                                                                                                                                                                                                                                               |                   |
|                     |                                                                                                                                                                                                                                                                                                                                                                                                                                                               | _                 |
|                     |                                                                                                                                                                                                                                                                                                                                                                                                                                                               |                   |
|                     |                                                                                                                                                                                                                                                                                                                                                                                                                                                               | -                 |
|                     | Name of Students Anjali Meena Anjali Meena Ankita Malav Antima Maretha Ayushi Rathore Charul Arora Cheshta Khinchi Cheshta Saxena Chhavi Joshi Divya Gupta Divya Jain Kiran Kumari Malav Honey Badania Jyotsna Shakyawal Kajal Singh Khushboo Meena Kritika Vaishnav Mithlesh Suman Monika Meena Nikita Kumari Meena Nikita Kumari Meena Nikita Kumari Meena Nikita Kumari Meena Nikita Verma Pallavi Buliwal Pooja Jha Priyanka Nagar Riya Gocher Ruby Mehta | Anjali Meena   13 |