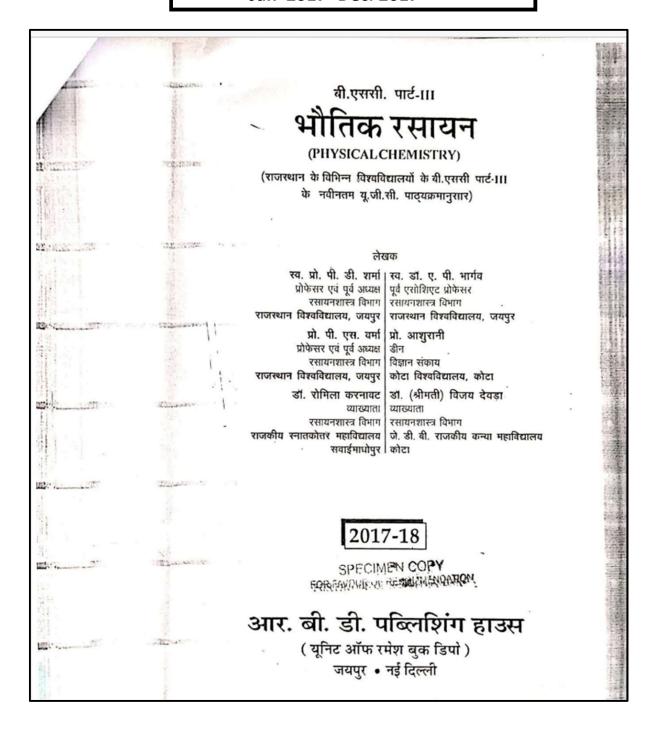

### Self-Study Report Criterion -3

3.3.2 Number of books and chapters in edited volumes/books published and papers published in national/ international conference proceedings per teacher during last five years

3.3.2 Number of books and chapters in edited volumes/books published and papers published in national/ international conference proceedings per teacher during last five years