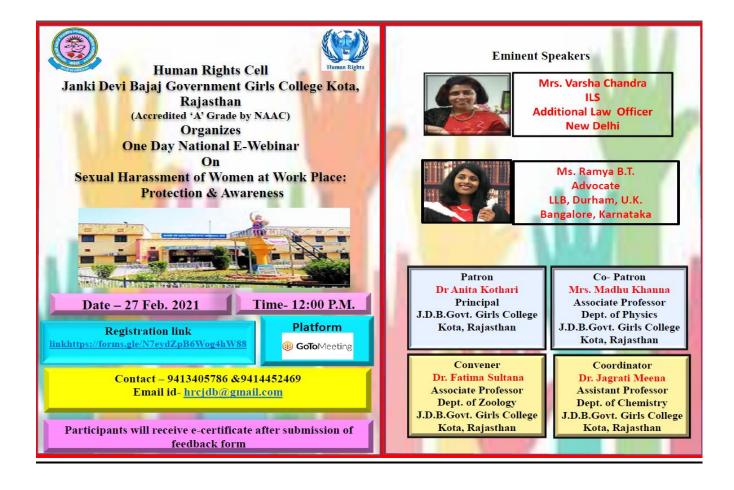

## Janki Devi Bajaj Government Girls College, Kota

E- Webinar for the Protection and Awareness of "Sexual Harassment of Women at Workplace" organized under the aegis of IQAC on 27 Feb, 2021

List of Participants