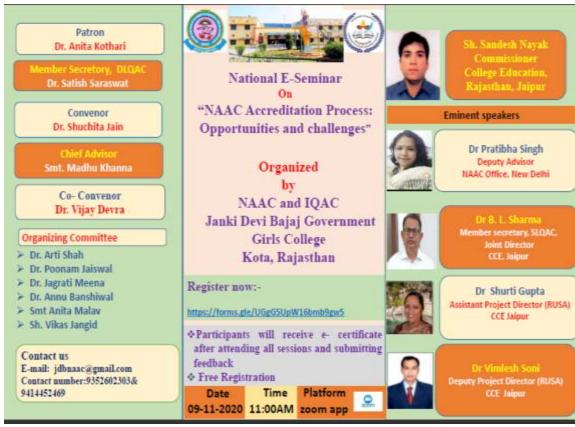

## Janki Devi Bajaj Government Girls College, Kota

National e-seminar NAAC Accreditation Process: Opportunities and Challenges Organized by NAAC and IQAC, JDB Govt. Girls College, Kota on November 9, 2020

## samifanta.

व्यापित आवको एक जातात राजकीम आव्य प्रश्नीवराज्य में आहेकपूर्वी एवं केल के शुआवधान में के प्रश्नीक शहरार एवं पुनिका विकास प्रश्नी एक में स्थापित में आयोजन को पूर्व। इस सार्थात्रम में सार्थात्रम सार्थात्र प्रश्नीत्रम में सार्थात्रम सार्थात्र प्रश्नीत्रम में सार्थात्रम सार्थात्र प्रश्नीत्रम में मूजन आवित्र आयुक्त महिन्द विभा एक आवित्र आयुक्त महिन्द विभा एक स्थापित सार्थात्रम मुख्य वनना से प्रतिभा निर्देश सार्थात्रम में अपित्रम अतित्रम कर्मा में का स्थापत्र किया।

द्यं प्रृत्यात जीन नेक सायति रामन्यपक एवं ई रोमीनार संपोतिकाः वे व्यवकार के मुख्य उद्देश्य को स्पष्ट किया एवं कार्यक्रम को स्पर्धन तकनीको राव में द्री प्रतिभा स्थित ने केक प्रत्यापन को प्रतिरक्ष प्रक्रिया में आवेदन एवं सामाजित के रिक्ट अवस्थक माण्डले के चार्र में निक्तार से बताया। द्वितीय राकनीकी पात में द्री चीएल राम्में ने प्रच्य रिक्ट संस्थानों से को जाने वाली

असंधार व आवृक्तास्य स्वर से entrain trai quictif e la sair il sensurpé आक्रमार्थ दी । मुनीय सम्बन्धिकी स्टब्स् प्रकार पानत जो विकासित भोती वे मताविद्यालको में अध्यान जाने वाली सर्वोत्तम एवं विकास प्रणानिकों के आरे में नवीनतम प्रयोग व नवाचारी की ध्यान में रस्त्रते हुए लेखन रहने के लिए निर्देशित किया। योथे तकनीकी सप्र में जी अति गुप्ता ने महाविद्यालय की संस्थान्य ही विचीर्ट बनाने के जिस्से नैक द्वारा ज्ञारी नवीन निर्देशिका के अनुसार रेकारी करने के लिए विशेषक प्राथकानी के भारे विकास से चलाय च प्रतिभाविकों wit frequencial was frequency frame. सामानाम निवेदसामा गर्डे महेनाच प्रातित ने सारीधात्रक दिलाची के साथ पानी संभाव

विवास महाविक्यानच्यां को होधानकपूरको कीटा के माध्यम से प्राप्त किटेशी की पालना करते हुए आहरत होने का अक्षान्त्रात विकास हो समीका सारास्थान ने उपल ई-संगोत्तर प्रश संभाग के सभी मार्गाच्छानकोच्ची सराचनार्थ उपनिर्ध सामग्री उपायम्य करवाने का आधारन व साथ ही उद्धा गुणवता के लिए सभी की कटिकद्वता सुनिश्चित करने का आरक्टन किया। इस अवसर पर वर्तनिज संकाश सरका तो मध् स्वता, र्ध्व पुरुष आध्यक्षकाल, रही जानुनि मीगता, ब्रीमती अन्तरा मालव एवं वो विकास असिंह अर्थात अधीरभात के अंत में विकास समानका है जिला देवता त अतिरिक्या तथ्य प्रतिन्दर्शियों का अवस्था organ are spirited seffen farms.