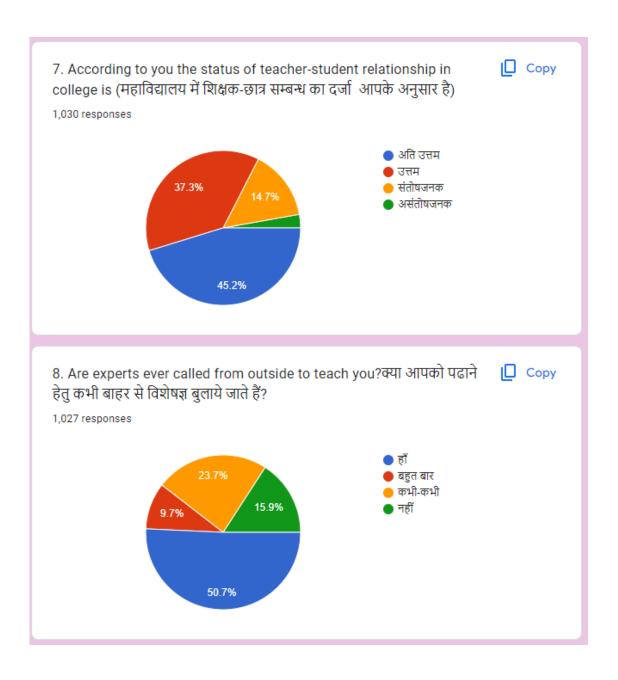

## Janki Devi Bajaj Government Girls College, Kota

## Feedback Report on Feedback received from Students

जानकी देवी बजाज राजकीय कन्या महाविद्यालय , कोटा नैक हेतु छात्र प्रतिपुष्टि (फीडबैक) प्रपत्र 2022-23

1,035 responses











| 11.Any suggestion/Recommendation for Improvement ( सुधार के लिए) सुझाव दें)<br>1,035 responses                                                                                                                                                                                                    |   |
|---------------------------------------------------------------------------------------------------------------------------------------------------------------------------------------------------------------------------------------------------------------------------------------------------|---|
| <ol> <li>Teachers &amp; mentors provide us necessary help whenever we ask.</li> <li>Teachers are very responsible. They focus on each and every student.</li> <li>Every teacher is great in their subj