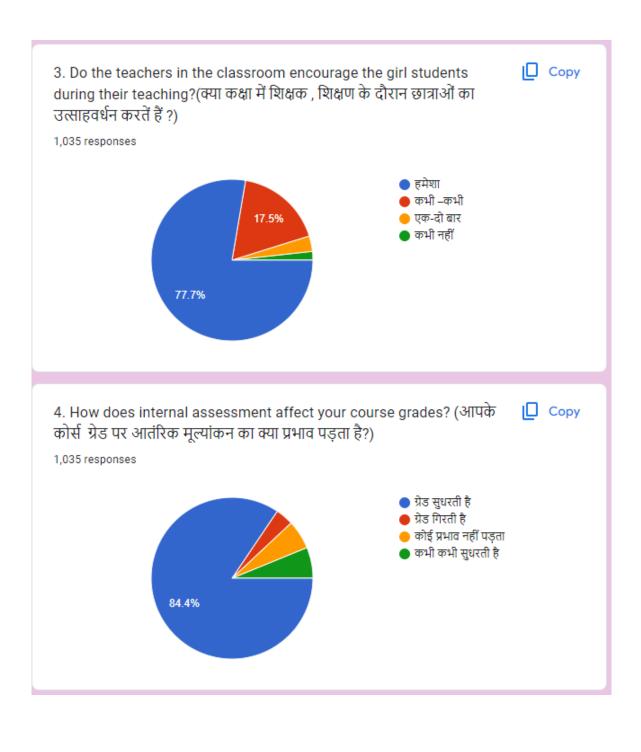

## Janki Devi Bajaj Government Girls College, Kota

## Feedback Report on Feedback received from Students

जानकी देवी बजाज राजकीय कन्या महाविद्यालय , कोटा नैक हेतु छात्र प्रतिपुष्टि (फीडबैक) प्रपत्र 2022-23

1,035 responses











| 11.Any suggestion/Recommendation for Improvement ( सुधार के लिए) सुझाव दें)<br>1,035 responses                                                                                                                                                                                                    |   |
|---------------------------------------------------------------------------------------------------------------------------------------------------------------------------------------------------------------------------------------------------------------------------------------------------|---|
| <ol> <li>Teachers &amp; mentors provide us necessary help whenever we ask.</li> <li>Teachers are very responsible. They focus on each and every student.</li> <li>Every teacher is great in their