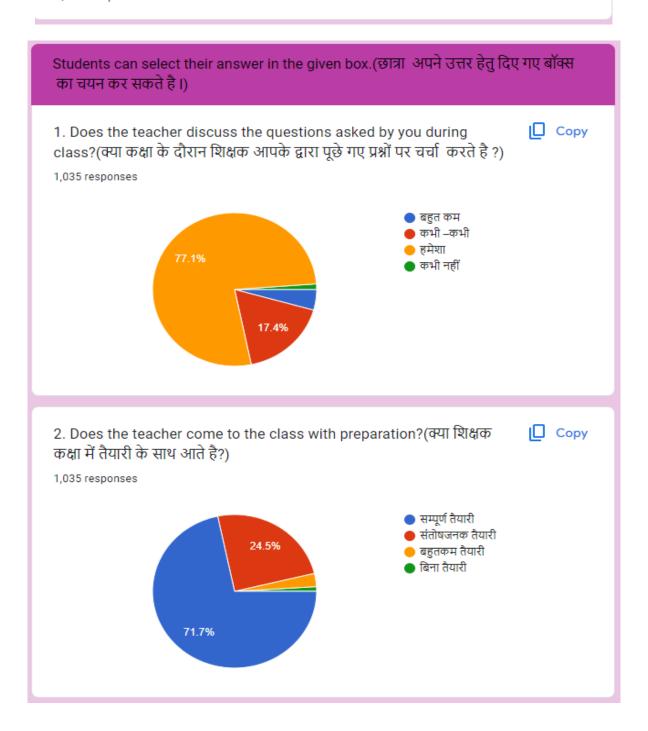

## Janki Devi Bajaj Government Girls College, Kota

## Feedback Report on Feedback received from Students

जानकी देवी बजाज राजकीय कन्या महाविद्यालय , कोटा नैक हेतु छात्र प्रतिपुष्टि (फीडबैक) प्रपत्र 2022-23

1,035 responses











| 11.Any suggestion/Recommendation for Improvement ( सुधार के लिए) सुझाव दें)<br>1,035 responses                                                                                                                                                                                                    |   |
|---------------------------------------------------------------------------------------------------------------------------------------------------------------------------------------------------------------------------------------------------------------------------------------------------|---|
| <ol> <li>Teachers &amp; mentors provide us necessary help whenever we ask.</li> <li>Teachers are very responsible. They focus on each and every student.</li> <li>Every teacher is great in thei