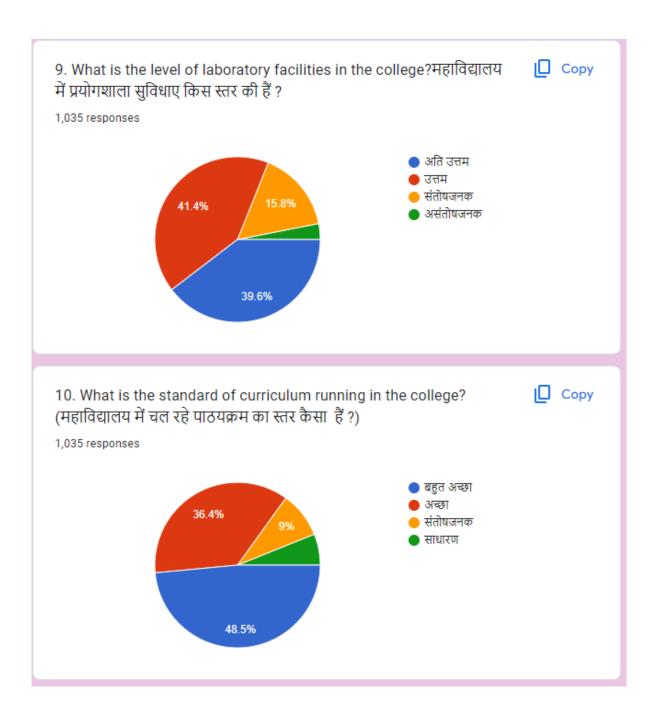

## Feedback Report on Feedback received from Students

जानकी देवी बजाज राजकीय कन्या महाविद्यालय , कोटा नैक हेतु छात्र प्रतिपुष्टि (फीडबैक) प्रपत्र 2022-23

1,035 responses

| 11.Any suggestion/Recommendation for Improvement ( सुधार के लिए) सुझाव दें)<br>1,035 responses                                                                                                                                                                                                    |   |
|---------------------------------------------------------------------------------------------------------------------------------------------------------------------------------------------------------------------------------------------------------------------------------------------------|---|
| <ol> <li>Teachers &amp; mentors provide us necessary help whenever we ask.</li> <li>Teachers are very responsible. They focus on each and every student.</li> <li>Every teacher is great in their subject.</li> <li>Overall I really appreciate each and every teacher of our college.</li> </ol> | • |
| Ok                                                                                                                                                                                                                                                                                                |   |
| All are good                                                                                                                                                                                                                                                                                      |   |
| Facilities                                                                                                                                                                                                                                                                                        |   |
| Sub shi he                                                                                                                                                                                                                                                                                        |   |
| Good ₫                                                                                                                                                                                                                                                                                            |   |
| Study regularly in tha class                                                                                                                                                                                                                                                                      |   |
| There should be more books in library                                                                                                                                                                                                                                                             | • |