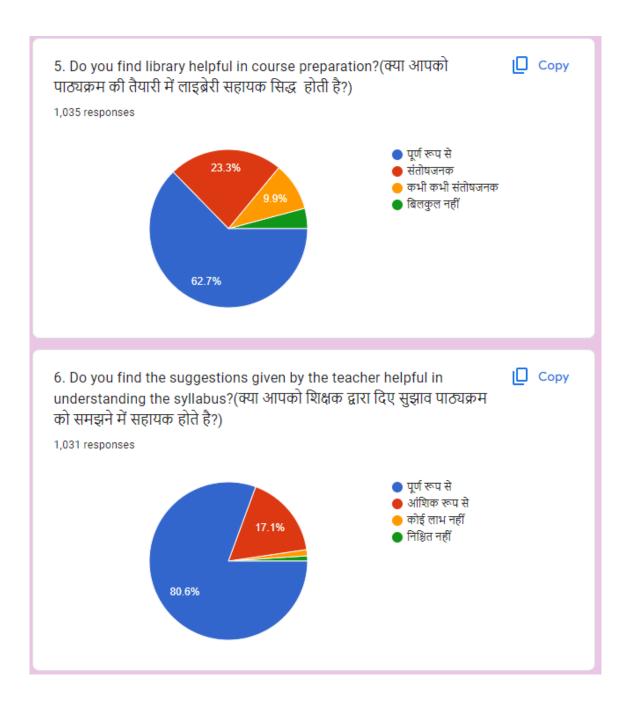

## Janki Devi Bajaj Government Girls College, Kota

## Feedback Report on Feedback received from Students

जानकी देवी बजाज राजकीय कन्या महाविद्यालय , कोटा नैक हेतु छात्र प्रतिपुष्टि (फीडबैक) प्रपत्र 2022-23

1,035 responses











| 11.Any suggestion/Recommendation for Improvement ( सुधार के लिए) सुझाव दें)<br>1,035 responses                                                                                                                                                                                                    |   |
|---------------------------------------------------------------------------------------------------------------------------------------------------------------------------------------------------------------------------------------------------------------------------------------------------|---|
| <ol> <li>Teachers &amp; mentors provide us necessary help whenever we ask.</li> <li>Teachers are very responsible. They focus on each and every student.</li> <li>Every teacher is great in their su