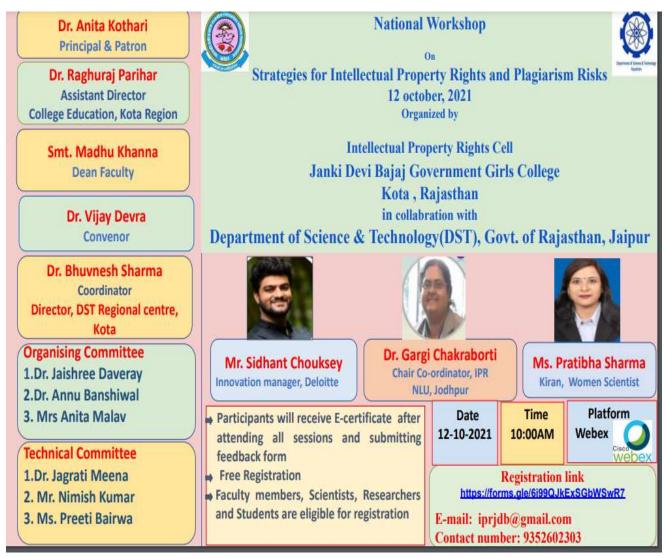

National Workshop

On

"Strategies for Intellectual Property Rights and Plagiarism Risks" 12 October 2021 Organized by IPR Cell Janki Devi Bajaj Government Girls College Kota, Rajasthan in Collaboration with

Department of Science and Technology (DST), Govt. of Rajasthan, Jaipur

| Timings          | Programme                                                            |  |  |
|------------------|----------------------------------------------------------------------|--|--|
| 10.00 - 10.02 AM | INAUGURATION - SARASWATI VANDANA                                     |  |  |
| 10.02 - 10.07 AM | WELCOME SPEECH - PRINCIPAL- DR. ANITA KOTHARI                        |  |  |
| 10.07- 10.10 AM  | OUTLINE OF THE WORKSHOP - CONVENOR - DR. VIJAY DEVRA                 |  |  |
| 10.10 -10.15 AM  | OBJECTIVES OF THE WORKSHOP- COORDINATOR -DR. BHUVNESH SHARMA         |  |  |
| 10.15 -10.20 AM  | ADDRESS- ASSISTANT DIRECTOR- DR. RAGHURAJ PARIHAR                    |  |  |
| 10.20 -11.15 AM  | SPEAKER-I - MR. SIDHANT CHOUKSEY<br>TOPIC - BASICS OF IPR            |  |  |
| 11,15-12,15 PM   | SPEAKER-II - DR. GARGI CHAKRABARTI<br>TOPIC-COPYRIGHT AND PLAGIARISM |  |  |
| 12.15 - 1.15 PM  | SPEAKER- III - MS.PRATIBILA SHARMA<br>TOPIC- DESIGN REGISTRATION     |  |  |
| 1.15 - 1.20 PM   | VOTE OF THANKS - DR. JAISHREE DAVEREY                                |  |  |

## कार्य नीति तथा साहित्य नकल विषय पर राष्ट्रीय कार्यशाला का आयोजन

नवज्योति/कोटा

जानकी देवी बजाज राजकीय कन्या महाविद्यालय कोटा में बौद्धिक संपदा अधिकार प्रकोष्ठ विज्ञान एवं प्रौद्योगिकी विभाग राजस्थान सरकार के संवुक्त तत्वाधान में एक दिवसीय राष्ट्रीय कार्यशाला आयोजित की गई । कार्यशाला का विषय स्ट्रैटेजिस फॉर इंटेलेक्वु अल प्रॉपर्टी राइट्स एंड प्लेगेरिज्म रिस्क था। कार्यक्रम की अध्यक्षता महाविद्यालय की प्राचार्य डॉ. अनिता कोठारी द्वारा की गई। डाँ. अनिता कोठारी ने बताया कि यह कार्यशाला समाज के सभी वर्गों के लिए बहुत उपयोगी सिद्ध होगी तथा इस जानकारी के माध्यम से शोधार्थी अपने कार्य को संरक्षित रख सकेंगे। साथ में देश विदेश में अपने कार्य का प्रकाशन कर एक नया मुकाम हासिल कर संकेंगे। कार्यशाला की समन्वयक डॉ, विजय देवड़ा ने शोध व अकादमिक कार्य में बौद्धिक संपदा अधिकारों के महत्व को बताया। सहायक निदेशक कोटा परिक्षेत्र डा.ँ रघुराज परिहार ने औद्धिक संपदा अधिकारों के विभिन्न पहलुओं पर प्रकाश डाला। डॉ. भुवनेश शर्मा ने इस कार्यक्रम की रूपरेखा तथा विज्ञान एवं प्रौद्योगिकी विभाग द्वारा संचालित योजनाओं के बारे में बताया। कार्यक्रम के प्रथम प्रवक्ता प्रत्याशी सिद्धार्थ चौकसी नवाचार प्रबंधक डेलाइट कंपनी ने बौद्धिक संपदा के आधारभूत पहल् विषय पर व्याख्यान दिया। कार्यक्रम के द्वितीय सत्र की प्रवक्ता डॉ .गार्गी चक्रवर्ती, अध्यक्ष एवं समन्वयक आईपीआर नेशनल लॉ युनिवर्सिटी जोधपुर ने कॉपीराइट और साहित्य चोरी पर व्याख्यान प्रस्तृत किया। कार्यक्रम का संचालन डॉ. जागृति मीणा, डॉ. प्रीति बैरवा, डॉ. बंशीवाल तथा सहायक आचार्य अनीता मालव द्वारा किया गया। कार्यक्रम के अंत में डॉ. जयश्री ने सभी आमंत्रित अतिथि तथा प्रतिभागियों का आभार व्यक्त किया।