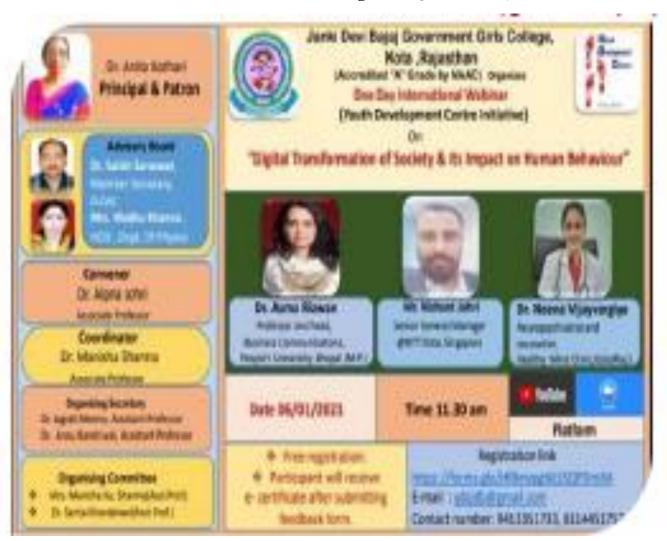

## Janki Devi Bajaj Government Girls College, Kota

International webinar on Digital Transformation of Society And its Impact on Human Behaviour" under the aegis of IQAC (6 Jan, 2021)

## डिजिटलाइजेशन आज के युग की आवश्यकता

नवञ्चोति कोटा

नानकी देखी खजाज राजकीय कन्य महाविद्यालय कोटा में युवा विकास केन्द्र के तत्वाबधान में गुरुधार को डिजिटल परियंतन और उसके प्रभाव विषय पर उन्टरनेशनल वेधीनार का आयोजन किया। कार्यक्रम के प्रारम्भ में महाविद्यालय की प्राचार्य डॉ. अनिता कोटारी ने वेबीनार की अध्यक्षता की। उन्होंने अपने उद्बोधन में कहा कि डिजिटलाइजेशन आज के युग की आवश्यकता है एवं पांविष्य की मांग है। इसी

कारण से आज कोविड महामारी के दौरान हम एक दूसरे से सम्पर्क कर पा रहे है।"

द्वी. सतीश सारस्यत, सदस्य सचिव डीएलक्पृएसी, कोटा एवं मधु खन्मा विभागाध्यक्ष भौतिकसास्त्र ने अपने विचार व्यक्त किए। कार्यक्रम समन्वयक द्वी. अस्पना जीहरी ने बताया कि आजकल के युवाइन्टरनेट का अत्यधिक प्रयोग कर रहे हैं जिसके कारण उनकी जानकारी निश्चित रूप से बहा है। विद्याधियों ने भी कार्यक्रम में उत्साहपूर्वक भाग लिया एवं अपने विचार स्थक्त किए। निशान जीहरी, सीनियम जनरान मैनेजर सिंगापुर ने डिजिटल टेक्नोलीजी, इसके भावस्य एवं डिजिटल टैक्नोलां जी के दैनिक प्रयोग पर अपना व्याख्यान दिया। डॉ. नीना विजयबर्गीय ने डिजिटलाइजेशन से शरीर में होने वाले दुष्पभावों का विस्तार से वर्णन किया। डॉ. अस्मारिजकान ने डिजिटल युग में अच्छे व्यवशार एवं न्यू ध्यौरी पर अपने विचार व्यक्त किए। उन्होंने बताया कि