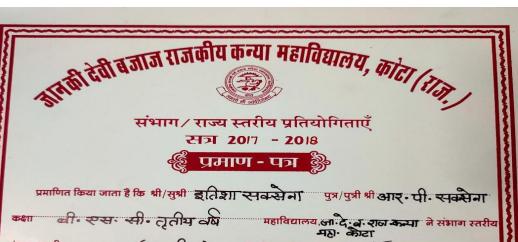

## राज्य स्तरीय एकल नृत्य प्रतियोगिता का आयोजन

20 दिसम्बर 2017 को **राज्य स्तरीय एकल नृत्य प्रतियोगिता** का आयोजन किया गया। इसके अन्तर्गत एकल शास्त्रीय नृत्य एवं एकल लोक नृत्य प्रतियोगिता आयोजित की गईजिसमें राज्य के विभिन्न जिलों के प्रतिभागियों ने नृत्य प्रस्तुति दी। कत्थक, भरतनाट्यम, ओडिसी एवं लोक नृत्य में कालबेलिया,भवई घूमर एवं लावणी प्रस्तुत किये गये। शास्त्रीय नृत्य में इसी महाविद्यालय की छात्रा इतिशा सक्सेना ने द्वितीय स्थान प्राप्त किया तथा लोकनृत्य प्रतियोगिता में द्वितीय वर्ष की छात्रा मीनल सैनी ने तृतीय स्थान प्राप्त किया। इस राज्य स्तरीय प्रतियोगिता का संयोजन समिति प्रभारी डॉ. संगीता सिंह द्वारा किया गया। इस कार्यक्रम के आयोजन में समिति सदस्यों डॉ. सरस्वती अग्रवाल, डॉ. रेखा कालानी की भूमिका सराहनीय रही।

#### राज्य स्तरीय एकल नृत्य प्रतियोगिता का आयोजन

20 दिसम्बर 2017 को **राज्य स्तरीय एकल मृत्य प्रतियोगिता** का आयोजन किया गया। इसके अन्तर्गत एकल शास्त्रीय नृत्य एवं एकल लोक नृत्य प्रतियोगिता आयोजित की गईजिसमें राज्य के विभिन्न जिलों के प्रतिभागियों ने नृत्य प्रस्तुति दी। कल्थक, भरतनाद्यम, ओठिसी एवं लोक नृत्य में कालबेलिया,भवई घूमर एवं लावणी प्रस्तुत किये गये। शास्त्रीय नृत्य में इसी महाविद्यालय की छात्रा इतिशा सक्सेना ने द्वितीय स्थान प्राप्त किया तथा लोकनृत्य प्रतियोगिता में द्वितीय वर्ष की छात्रा मीनल सैनी ने तृतीय स्थान प्राप्त किया। इस राज्य स्तरीय प्रतियोगिता का संयोजन समिति प्रभारी ठाँ. संगीता सिंह द्वारा किया गया। इस कार्यक्रम के आयोजन में समिति सदस्यों ठाँ. सरस्वती अग्रवाल, ठाँ. रेखा कालानी की भूमिका सराहनीय रही।