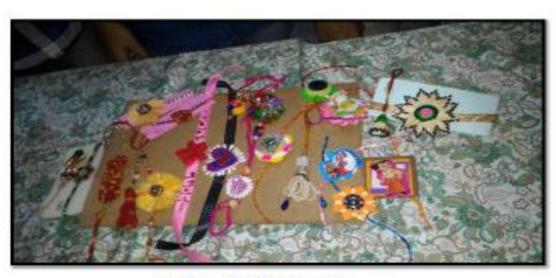

में कृतिका

आदित्य प्रथम, सुरभि शर्मा द्वितीय एवं भावना मेरोठा तृतीय स्थान पर रहीं।

वाद-विवाद प्रतियोगिता का विषय- इन्टरनेट सुविधा का बढ़ता प्रचलन / प्रयोग विद्यार्थियों के लिए लाभदायक हैं इस प्रतियोगिता में अंजित शर्मा द्वितीय वर्ष ने प्रथम, दिव्या इन्दौरिया तृतीय वर्ष ने द्वितीय तथा शुभांगी प्रतिहरत ने तृतीय स्थान प्राप्त किया।

विद्या इन्दौरिया तृतीय वर्ष ने हितीय तथा शुभांगी प्रतिहरूत ने तृतीय रथान प्राप्त किया।
महाविद्यालय स्तर पर सांस्कृतिक मेंच के अन्तर्गत एकल एवं समूह नृत्य
प्रतियोगिता, गायन प्रतियोगिता का आयोजन किया गया तत्पश्चात् विजयी छात्राओं को
पुरस्कृतिकया गया।

महाविद्यालय स्तरीय सांस्कृतिक मंच के अन्तर्गत आयोजित एकल नृत्य प्रतियोगिता में समरा रिजवान प्रथम, योगिता नागर द्वितीय एवं कोमल नागर तृतीय स्थान पर रहीं।



महाविद्यालय स्तरीय गृत्य प्रतियोगिता के विजेता एवं सहमागी



राखी बनाओं प्रतियोगिता की झलक