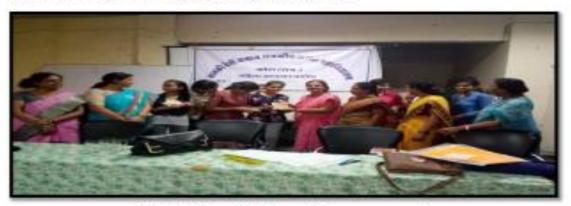

## राज्य स्तरीय एकल नृत्य प्रतियोगिता का आयोजन

20 दिसम्बर 2017 को **राज्य स्तरीय एकल नृत्य प्रतियोगिता** का आयोजन किया गया। इसके अन्तर्गत एकल शास्त्रीय नृत्य एवं एकल लोक नृत्य प्रतियोगिता आयोजित की गईजिसमें राज्य के विभिन्न जिलों के प्रतिभागियों ने नृत्य प्रस्तुति दी। कत्थक, भरतनाट्यम, ओडिसी एवं लोक नृत्य में कालबेलिया,भवई घूमर एवं लावणी प्रस्तुत किये गये। शास्त्रीय नृत्य में इसी महाविद्यालय की छात्रा इतिशा सक्सेना ने द्वितीय स्थान प्राप्त किया तथा लोकनृत्य प्रतियोगिता में द्वितीय वर्ष की छात्रा मीनल सैनी ने तृतीय स्थान प्राप्त किया। इस राज्य स्तरीय प्रतियोगिता का संयोजन समिति प्रभारी डॉ. संगीता सिंह द्वारा किया गया। इस कार्यक्रम के आयोजन में समिति सदस्यों डॉ. सरस्वती अग्रवाल, डॉ. रेखा कालानी की भूमिका सराहनीय रही।

#### राज्य स्तरीय एकल नृत्य प्रतियोगिता का आयोजन

20 दिसम्बर 2017 को **राज्य स्तरीय एकल मृत्य प्रतियोगिता** का आयोजन किया गया। इसके अन्तर्गत एकल शास्त्रीय नृत्य एवं एकल लोक नृत्य प्रतियोगिता आयोजित की गईजिसमें राज्य के विभिन्न जिलों के प्रतिभागियों ने नृत्य प्रस्तुति दी। कल्थक, भरतनाद्यम, ओठिसी एवं लोक नृत्य में कालबेलिया,भवई घूमर एवं लावणी प्रस्तुत किये गये। शास्त्रीय नृत्य में इसी महाविद्यालय की छात्रा इतिशा सक्सेना ने द्वितीय स्थान प्राप्त किया तथा लोकनृत्य प्रतियोगिता में द्वितीय वर्ष की छात्रा मीनल सैनी ने तृतीय स्थान प्राप्त किया। इस राज्य स्तरीय प्रतियोगिता का संयोजन समिति प्रभारी ठाँ. संगीता सिंह द्वारा किया गया। इस कार्यक्रम के आयोजन में समिति सदस्यों ठाँ. सरस्वती अग्रवाल, ठाँ. रेखा कालानी की भूमिका सराहनीय रही।