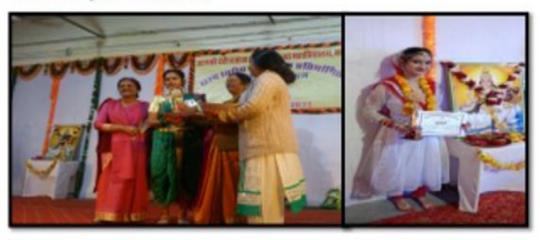

## राज्य स्तरीय एकल नृत्य प्रतियोगिता का आयोजन

20 दिसम्बर 2017 को **राज्य स्तरीय एकल नृत्य प्रतियोगिता** का आयोजन किया गया। इसके अन्तर्गत एकल शास्त्रीय नृत्य एवं एकल लोक नृत्य प्रतियोगिता आयोजित की गईजिसमें राज्य के विभिन्न जिलों के प्रतिभागियों ने नृत्य प्रस्तुति दी। कत्थक, भरतनाट्यम, ओडिसी एवं लोक नृत्य में कालबेलिया,भवई घूमर एवं लावणी प्रस्तुत किये गये। शास्त्रीय नृत्य में इसी महाविद्यालय की छात्रा इतिशा सक्सेना ने द्वितीय स्थान प्राप्त किया तथा लोकनृत्य प्रतियोगिता में द्वितीय वर्ष की छात्रा मीनल सैनी ने तृतीय स्थान प्राप्त किया। इस राज्य स्तरीय प्रतियोगिता का संयोजन समिति प्रभारी डॉ. संगीता सिंह द्वारा किया गया। इस कार्यक्रम के आयोजन में समिति सदस्यों डॉ. सरस्वती अग्रवाल, डॉ. रेखा कालानी की भूमिका सराहनीय रही।

मीनल सेनी, बी.एस.सी. द्वितीय वर्ष राज्य स्तरीय तृतीय पुरस्कार (लोक नृत्य) प्रतियोगिता का पुरस्कार तथा इतिशा सक्सेना बी.एस.सी. तृतीय वर्ष (शास्त्रीय नृत्य) में द्वितीय पुरस्कार प्राप्त करते हुए

#### राज्य स्तरीय एकल नृत्य प्रतियोगिता का आयोजन

20 दिसम्बर 2017 को **राज्य स्तरीय एकल मृत्य प्रतियोगिता** का आयोजन किया गया। इसके अन्तर्गत एकल शास्त्रीय नृत्य एवं एकल लोक नृत्य प्रतियोगिता आयोजित की गईजिसमें राज्य के विभिन्न जिलों के प्रतिभागियों ने नृत्य प्रस्तुति दी। कल्थक, भरतनाद्यम, ओठिसी एवं लोक नृत्य में कालबेलिया,भवई घूमर एवं लावणी प्रस्तुत किये गये। शास्त्रीय नृत्य में इसी महाविद्यालय की छात्रा इतिशा सक्सेना ने द्वितीय स्थान प्राप्त किया तथा लोकनृत्य प्रतियोगिता में द्वितीय वर्ष की छात्रा मीनल सैनी ने तृतीय स्थान प्राप्त किया। इस राज्य स्तरीय प्रतियोगिता का संयोजन समिति प्रभारी ठाँ. संगीता सिंह द्वारा किया गया। इस कार्यक्रम के आयोजन में समिति सदस्यों ठाँ. सरस्वती अग्रवाल, ठाँ. रेखा कालानी की भूमिका सराहनीय रही।

मीनल सैनी, बी.एस.सी. द्वितीय वर्ष राज्य स्तरीय तृतीय पुरस्कार (लोक नृत्य) प्रतियोगिता का पुरस्कार तथा इतिशा सक्सेना बी.एस.सी. तृतीय वर्ष (शास्त्रीय नृत्य) में द्वितीय पुरस्कार प्राप्त करते हुए