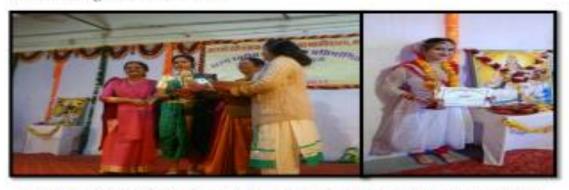

## राज्य स्तरीय एकल नृत्य प्रतियोगिता का आयोजन

20 दिसम्बर 2017 को **राज्य स्तरीय एकल नृत्य प्रतियोगिता** का आयोजन किया गया। इसके अन्तर्गत एकल शास्त्रीय नृत्य एवं एकल लोक नृत्य प्रतियोगिता आयोजित की गईजिसमें राज्य के विभिन्न जिलों के प्रतिभागियों ने नृत्य प्रस्तुति दी। कत्थक, भरतनाट्यम, ओडिसी एवं लोक नृत्य में कालबेलिया,भवई घूमर एवं लावणी प्रस्तुत किये गये। शास्त्रीय नृत्य में इसी महाविद्यालय की छात्रा इतिशा सक्सेना ने द्वितीय स्थान प्राप्त किया तथा लोकनृत्य प्रतियोगिता में द्वितीय वर्ष की छात्रा मीनल सैनी ने तृतीय स्थान प्राप्त किया। इस राज्य स्तरीय प्रतियोगिता का संयोजन समिति प्रभारी डॉ. संगीता सिंह द्वारा किया गया। इस कार्यक्रम के आयोजन में समिति सदस्यों डॉ. सरस्वती अग्रवाल, डॉ. रेखा कालानी की भूमिका सराहनीय रही।

#### राज्य स्तरीय एकल नृत्य प्रतियोगिता का आयोजन

20 दिसम्बर 2017 को **राज्य स्तरीय एकल मृत्य प्रतियोगिता** का आयोजन किया गया। इसके अन्तर्गत एकल शास्त्रीय नृत्य एवं एकल लोक नृत्य प्रतियोगिता आयोजित की गईजिसमें राज्य के विभिन्न जिलों के प्रतिभागियों ने नृत्य प्रस्तुति दी। कल्थक, भरतनाद्यम, ओठिसी एवं लोक नृत्य में कालबेलिया,भवई घूमर एवं लावणी प्रस्तुत किये गये। शास्त्रीय नृत्य में इसी महाविद्यालय की छात्रा इतिशा सक्सेना ने द्वितीय स्थान प्राप्त किया तथा लोकनृत्य प्रतियोगिता में द्वितीय वर्ष की छात्रा मीनल सैनी ने तृतीय स्थान प्राप्त किया। इस राज्य स्तरीय प्रतियोगिता का संयोजन समिति प्रभारी ठाँ. संगीता सिंह द्वारा किया गया। इस कार्यक्रम के आयोजन में समिति सदस्यों ठाँ. सरस्वती अग्रवाल, ठाँ. रेखा कालानी की भूमिका सराहनीय रही।

मीनल सेनी, बी.एस.सी. द्वितीय वर्ष राज्य स्तरीय तृतीय पुरस्कार (लोक नृत्य) प्रतियोगिता का पुरस्कार तथा इतिशा सक्सेना बी.एस.सी. तृतीय वर्ष (शास्त्रीय नृत्य) में द्वितीय पुरस्कार प्राप्त करते हुए

मीनल सैनी, बी.एस.सी. द्वितीय वर्ष राज्य स्तरीय तृतीय पुरस्कार (लोक नृत्य) प्रतियोगिता का पुरस्कार तथा इतिशा सक्सेना बी.एस.सी. तृतीय वर्ष (शास्त्रीय नृत्य) में द्वितीय पुरस्कार प्राप्त करते हुए