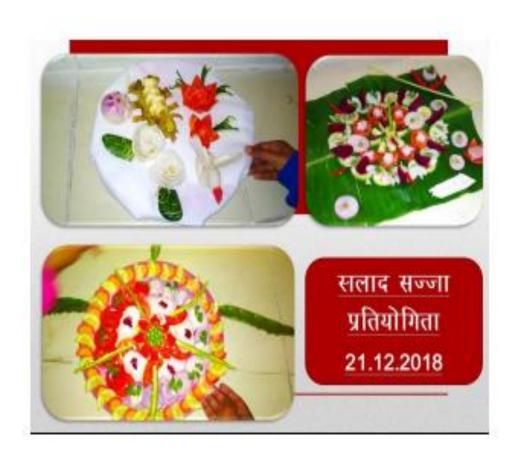

versity Level Competion में प्रथम स्थान प्राप्त प्रतिभागियों को ही बुलाया गया। अतः एकल गान (सुगम) में सुग्नी हिमांशी जोशी ने भाग लिया और प्रथम स्थान प्राप्त किया। पूना विश्वविद्यालय में भी हिमांशी को आमंत्रित किया गया।

आयुक्तालय कॉलेज शिक्षा हारा 26.11.2018 को 11.30 पर राजकीय महाविद्यालय,कोटा में आयोजित निबन्ध लेखन प्रतियोगिता (संविधान निर्माता डॉ. भीमराव अम्बेडकर) में भी जानकी देवी बजाज राजकीय कन्या महाविद्यालय, कोटा की छः छात्राओं ने भाग लिया। महाविद्यालय स्तर पर आयोजित समस्त प्रतियोगिताओं में स्थान प्राप्त करने वाली छात्राओं को प्रतियोगिता के तुरन्त पश्चात प्रमाण पत्र एवं पुरस्कार प्रदान किये गये।











"शिक्षित नारी सशक्त नारी" पोस्टर प्रतियोगिता 13.02.2019









पुरस्कार वितरण समारोह ,अल्पाहार गृहण करती छात्राएं







8 मार्च 2019 महिला दिवस पर एक दिवसीय कार्यशाला का आयोजन











बनुपयोगी से छपवोगी क्सुएं बनाना 21.12.2018



रंगोली प्रतियोगिता 20.12.2018









मेंहन्दी प्रतियोगिता 19.12.2018



#### flow affairflow on an ance



एकल नृत्य एवं समूह नृत्य प्रतियोगिता 29.09.2018



एकत व समूत्र गूरव प्रस्तुचि 28.08.2018(वर्सक वीची)













14 सितम्बर 2018 हिन्दी दिवस पर कविता पाठ एवं श्रुतिलेख प्रतियोगिता