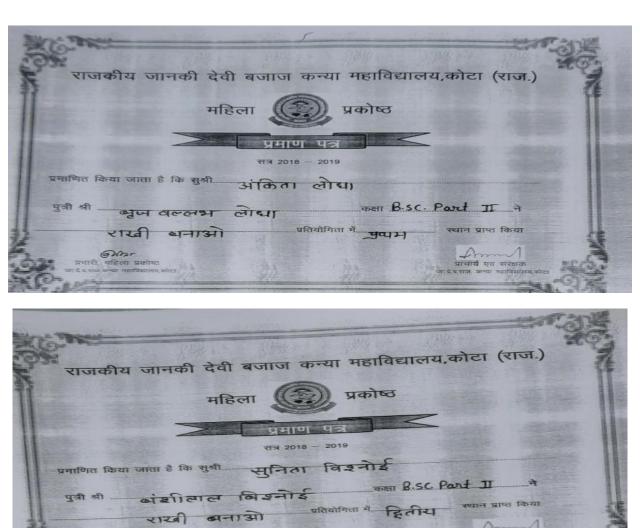

# राजकीय जानकी देवी बजाज कन्या महाविद्यालय,कोटा (राज.) महिला 💮 प्रकोष्ठ प्रमाणित किया जाता है कि सुश्री. रितिका गी-यर THE B.SC PONT- 75+ प्रतियोगिता में प्रथम स्थान प्राप्त किया राजकीय जानकी देवी बजाज कन्या महाविद्यालय,कोटा (राज.) महिला प्रकोष्ठ प्रमाणित किया जाता है कि सुन्नी (रिक्ण) नागर् DEN B.SC PART-III 7 प्रतियोगिता में स्थित स्थान प्राप्त किया (-100-m) राजकीय जानकी देवी बजाज कन्या महाविद्यालय,कोटा (राज.) ) प्रकोष्ठ महिला प्रमाण पत्र प्रमाणित किया जाता है कि सुश्री संगीता भीगा BSC part- Big प्रतियोगिता में तृतीम स्थान प्राप्त किया T-100-ey अक्रा प्रमारी महिला प्रकोच्ड