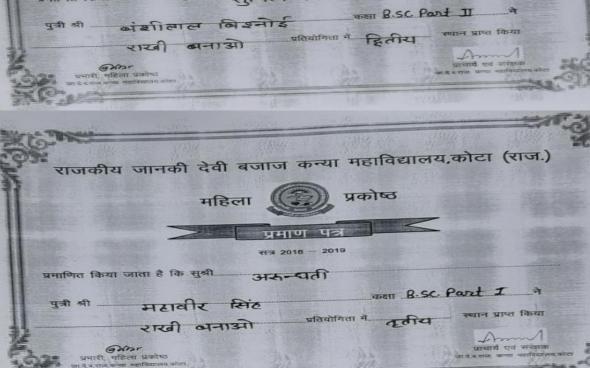

# राजकीय जानकी देवी बजाज कन्या महाविद्यालय,कोटा (राज.) महिला 💮 प्रकोष्ठ प्रमाणित किया जाता है कि सुश्री. रितिका गी-यर THE B.SC PONT- 75+ प्रतियोगिता में प्रथम स्थान प्राप्त किया राजकीय जानकी देवी बजाज कन्या महाविद्यालय,कोटा (राज.) महिला प्रकोष्ठ प्रमाणित किया जाता है कि सुन्नी (रिक्ण) नागर् DEN B.SC PART-III 7 प्रतियोगिता में स्थित स्थान प्राप्त किया (-100-m) राजकीय जानकी देवी बजाज कन्या महाविद्यालय,कोटा (राज.) ) प्रकोष्ठ महिला प्रमाण पत्र प्रमाणित किया जाता है कि सुश्री संगीता भीगा BSC part- Big प्रतियोगिता में तृतीम स्थान प्राप्त किया T-100-ey अक्रा प्रमारी महिला प्रकोच्ड