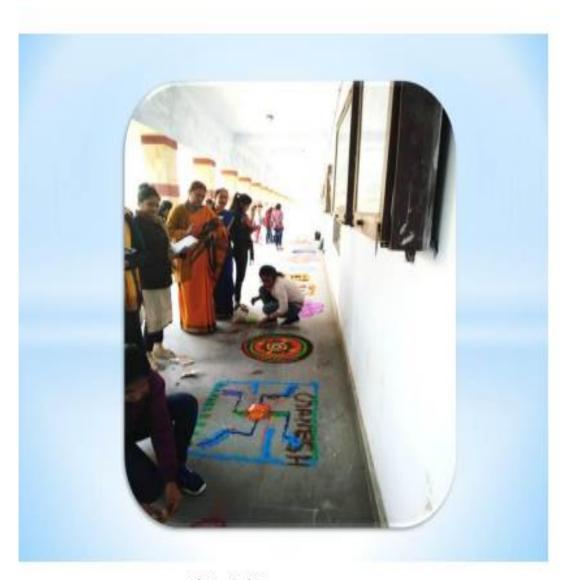

ागियों को ही बुलाया गया। अतः एकल गान (सुगम) में सुग्नी हिमांशी जोशी ने भाग लिया और प्रथम स्थान प्राप्त किया। पूना विश्वविद्यालय में भी हिमांशी को आमंत्रित किया गया।

आयुक्तालय कॉलेज शिक्षा हारा 26.11.2018 को 11.30 पर राजकीय महाविद्यालय,कोटा में आयोजित निबन्ध लेखन प्रतियोगिता (संविधान निर्माता डॉ. भीमराव अम्बेडकर) में भी जानकी देवी बजाज राजकीय कन्या महाविद्यालय, कोटा की छः छात्राओं ने भाग लिया। महाविद्यालय स्तर पर आयोजित समस्त प्रतियोगिताओं में स्थान प्राप्त करने वाली छात्राओं को प्रतियोगिता के तुरन्त पश्चात प्रमाण पत्र एवं पुरस्कार प्रदान किये गये।











"शिक्षित नारी सशक्त नारी" पोस्टर प्रतियोगिता 13.02.2019









पुरस्कार वितरण समारोह ,अल्पाहार गृहण करती छात्राएं







8 मार्च 2019 महिला दिवस पर एक दिवसीय कार्यशाला का आयोजन











बनुपयोगी से छपवोगी क्सुएं बनाना 21.12.2018



रंगोली प्रतियोगिता 20.12.2018









मेंहन्दी प्रतियोगिता 19.12.2018



#### flow affairflow on an ance



एकल नृत्य एवं समूह नृत्य प्रतियोगिता 29.09.2018



एकत व समूत्र गूरव प्रस्तुचि 28.08.2018(वर्सक वीची)













14 सितम्बर 2018 हिन्दी दिवस पर कविता पाठ एवं श्रुतिलेख प्रतियोगिता