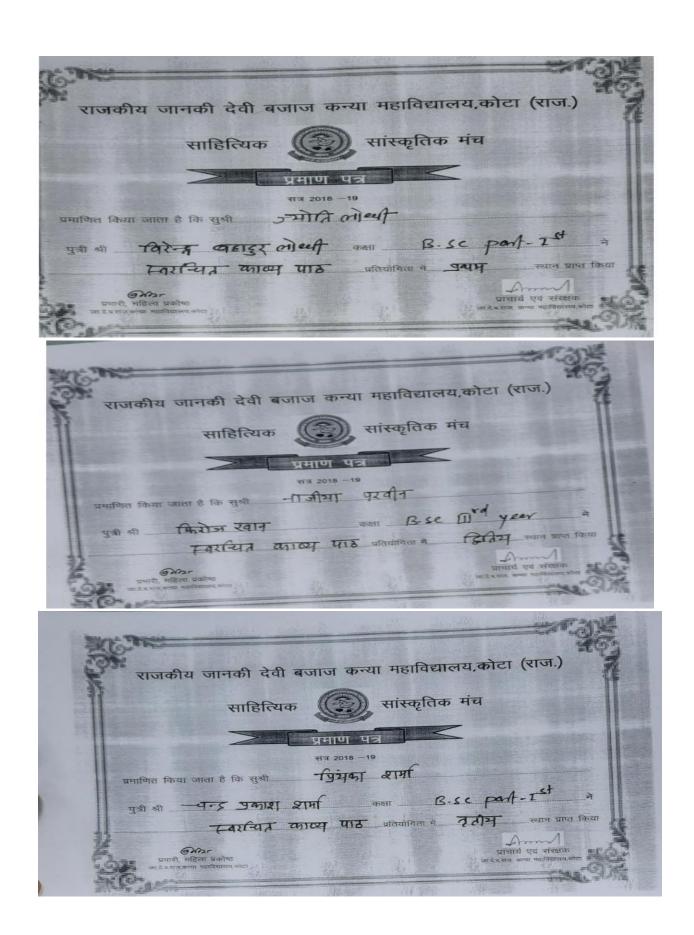

जेरीबी. राजकीय करमा महाविद्यालय, कीटा - दिनांक 7-9-18 (न्यूटन - महिला प्रकेश्ह) ("कन्यार्भुटा हत्या" पर निबन्ध प्रतियोगिता का आयेखन)

ओ जी जी शतकीय कल्या महाविद्यालय में 'कल्या श्रृंशहत्या' विषय पर निवानचा लेखन प्रतियोगिता का आयोजन किया गया निर्माम बी एससी प्रवान वर्ष की छात्रा सुन्ती दिविकाकी चर में प्रयम स्थान प्राप्न किया। वी एसमी त्रवीयवर्ष की प्यात्रा सुकी त्यालानागर दितीय एवं की एमशी दिवीयवर्ष की ह्वात्रा सुकी संगीता भीवा। तृतीय स्थान पर रहीं । इस अवसर पर प्राचार्य में रीरा युलारी ने बेरियों के सम्मान एवं समाज में व्याप्त कुरीति उनम्लन के लिए प्रेरणाप्रद उद्बोधन दिया। कर्यक्रम का संचालन डो. रेखा कालानी ने किया। डॉ. विनीता को दिक ने चन्यवाद ज्यापित किया।