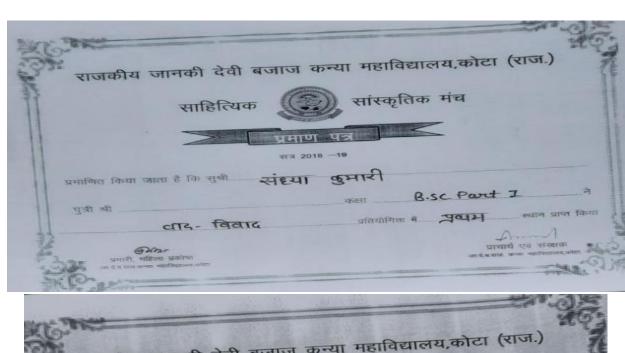

| 22           |
| 10. 200 ANT ANT 3175 | 10          | 10                    |                              | 2-0          |
| 11. vs. 630 11       | 10          | 12_                   | -                            | 22           |
|                      |             |                       |                              |              |
|                      |             |                       | -                            |              |
|                      |             |                       | -                            |              |
|                      |             |                       |                              |              |
|                      |             |                       | हरताक्षर नि                  | ाण्यिक मण्डल |





| S. S                 | THE STATE OF THE S |
|----------------------------------------------------------|------------------------------------------------------------------------------------------------------------------------------------------------------------------------------------------------------------------------------------------------------------------------------------------------------------------------------------------------------------------------------------------------------------------------------------------------------------------------------------------------------------------------------------------------------------------------------------------------------------------------------------------------------------------------------------------------------------------