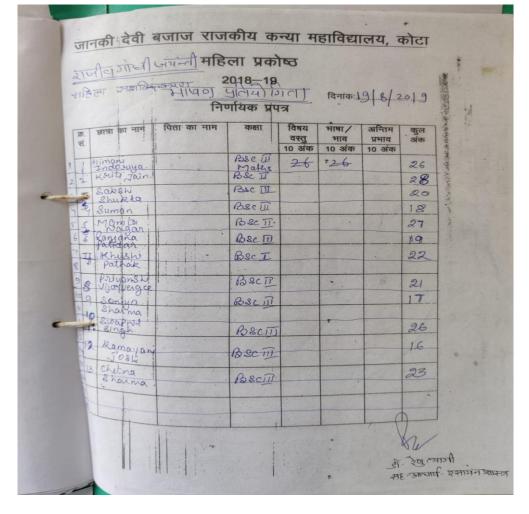

| 1.131                     | ा <u>जाज राजव</u><br>महित       | ना प्रको                    | ष्ठ                     |                                 |                            |             |                                                       |
|---------------------------|---------------------------------|-----------------------------|-------------------------|---------------------------------|----------------------------|-------------|-------------------------------------------------------|
| राखा अना केन              | प्रतियोगिता)                    | )18—19<br>यिक प्रंप         |                         |                                 | 9/8/1                      | <u>9</u>    | 「「「「「「」」」」」                                           |
| क्र. छात्रा का नाम<br>सं. | पिता का नाम                     | कक्षा                       | विषय<br>वस्तु<br>10 अंक | উণ্ডা<br>भाषा/<br>भाव<br>10 अंक | अन्तिम<br>प्रभाव<br>10 अंक | ्कुल<br>अंक | at the definition of the                              |
| 12 Swapnel<br>singh.      | Mr. Rakesh<br>Singh             | BSC                         | g                       | * 8                             | 9                          | 26          | a series a susan telefor and a series and a series of |
| 13 Gazerine i             | Mai Satyana<br>Mayan Rathor     | BSC<br>2yr                  | 6                       | 6                               | 6                          | 78          | a specification of the                                |
| 14 Palleri<br>temposi     | Shri Proleash<br>Dubuy          | F# 31 MININGER              | 7                       | י.                              | 7                          | 21          | and the second                                        |
| 15 eAnkita<br>Ledha       | Mr. Brij Balles<br>Lodha        | B.Sc<br>TE-Math             | 6.                      | 6                               | .6                         | -18         |                                                       |
| 16 Chanchail<br>Jain      | 07 1                            | B&.<br>3 yrlBio             |                         | 3                               | 7                          | 22          |                                                       |
| Sunita<br>Bishnoi         | Sansilal<br>Bansilal<br>Bishnoi | BS IIIst<br>year<br>(Matho) | 9                       | : 9                             | 10                         | 28          |                                                       |
| 18 Soniya.<br>Sharra      |                                 |                             | 8                       | 8                               | .7                         | 23          | 9                                                     |
| 29 Porongen               | Suresh<br>kuman                 | B. Sc III                   | . 8                     | 8                               | 8                          | 24          |                                                       |
|                           |                                 | i                           |                         |                                 |                            |             |                                                       |