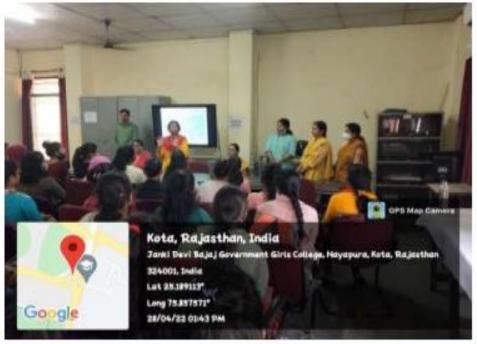

## Janki Devi Bajaj Govt. Girls College, Kota Career guidance seminar

Ramanujan Club: UG and PG association of the Department of Mathematics in collaboration with Innovation Cell has organized a career guidance seminar on "Higher Education opportunities after graduation and post-graduation" on 28.04.2022. In this seminar, Dr. Annu Banshiwal, In-charge of the Mathematics department talked about career and job opportunities after UG and PG. In this seminar, the speaker talked about why counselling is necessary and what the course option student has after UG and PG, how they find it online, NIT, IIT, and other university, and about career options. In the end of the seminar speaker also briefly talked about Rajiv Gandhi scholarship for academic excellence. In this seminar, a total of 85 UG and PG students participated. Mr. Rohit Verma Guest faculty, Dept of Mathematics also interact with students.