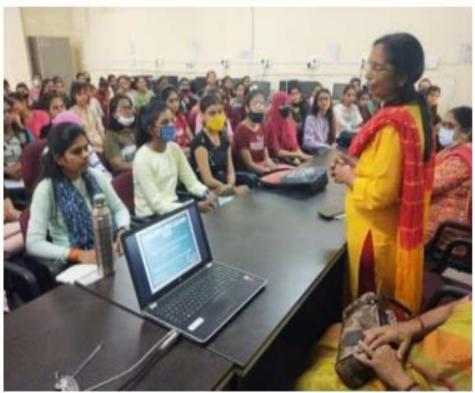

## Janki Devi Bajaj Govt. Girls College, Kota Career guidance seminar

Ramanujan Club: UG and PG association of the Department of Mathematics in collaboration with Innovation Cell has organized a career guidance seminar on "Higher Education opportunities after graduation and post-graduation" on 28.04.2022. In this seminar, Dr. Annu Banshiwal, In-charge of the Mathematics department talked about career and job opportunities after UG and PG. In this seminar, the speaker talked about why counselling is necessary and what the course option student has after UG and PG, how they find it online, NIT, IIT, and other university, and about career options. In the end of the seminar speaker also briefly talked about Rajiv Gandhi scholarship for academic excellence. In this seminar, a total of 85 UG and PG students participated. Mr. Rohit Verma Guest faculty, Dept of Mathematics also interact with students.