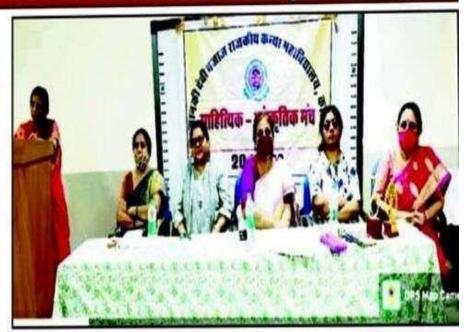

#### प्रेस समाचार

आजावी के अमृत महोत्सव की गतिविधियों की श्रृंखला में साहित्यिक सांस्कृतिक मंच के तत्वावधान में अंग्रेजी विभाग द्वारा महाविद्यालय में स्पोक्त इंग्लिश कंपटीशन आयोजित किया गया। इस प्रतियोगिता का उद्देश्य खात्राओं की अंग्रेजी बोलने में क्षिक्रक को दूर करना एवं उनका आत्मविश्वास बढ़ाना था। इस प्रतियोगिता में समाज उपयोगी महत्वपूर्ण विषयों पर टॉपिक्स दिए गए। इस प्रतियोगिता में प्रथम स्थान अमृता गौड़ बीएसरी द्वितीय वर्ष, द्वितीय स्थान नव्या भंडारी बीएसरी तृतीय वर्ष एवम् तृतीय स्थान नंदिनी नागर वीएसरी द्वितीय वर्ष ने प्राप्त किया। उत्साहवर्धन हेतु दो सांत्वना पुरस्कार भी प्रदान किए गए जिन्हें छाया पाल बीएसरी तृतीय वर्ष ने प्राप्त किया। उत्साहवर्धन हेतु दो सांत्वना पुरस्कार भी प्रदान किए गए जिन्हें छाया पाल बीएसरी तृतीय वर्ष ने प्राप्त किया। कार्यक्रम का संचालन डॉ सरस्वती अग्रवाल ने किया। सिमित सदस्य डॉ स्मृति जौहरी ने कार्यक्रम में विशेष योगदान दिया। प्राचार्य डॉ अनिता कोर्यारी ने विजेता छात्राओं को पुरस्कृत कर सभी छात्राओं को महत्वपूर्ण एवं उपयोगी टिप्स प्रदान किए तथा अंग्रेजी बोलने से संबंधित उनका मार्गदर्शन और उत्साहवर्धन किया। कार्यक्रम में निर्णायक की भूमिका डॉ प्रतिमा श्रीवास्तव एवं डॉ फातिमा सुल्ताना ने निभाई। अंत में साहित्यिक सांस्कृतिक मंच एवं अंग्रेजी विभाग की अध्यक्ष डॉक्टर संगीता सिंह ने सभी को धन्यवाद दिया।

आर्थि १५ ०५ १०२२ प्राचार्य दिवसाजकत्या महाविद्यालय

जा.दे.ब.राज.कन्या महाविद्यालय कोटा

PRESS NEWSLETTER FROM OFFICE DATED 25.04.2022

To boost confidence, remove the hesitation in speaking English and hone the skill of public speaking, a Spoken English Competition was organised under literary and cultural forum by the English department. This program was conducted in the sequence of Ajadi ka Amrit Mahotsav.