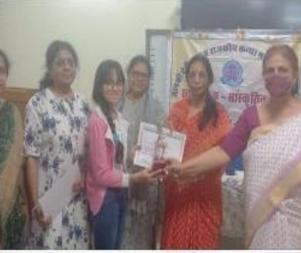

#### प्रेस समाचार

आजावी के अमृत महोत्सव की गतिविधियों की श्रृंखला में साहित्यिक सांस्कृतिक मंच के तत्वावधान में अंग्रेजी विभाग द्वारा महाविद्यालय में स्पोक्त इंग्लिश कंपटीशन आयोजित किया गया। इस प्रतियोगिता का उद्देश्य खात्राओं की अंग्रेजी बोलने में क्षिक्रक को दूर करना एवं उनका आत्मविश्वास बढ़ाना था। इस प्रतियोगिता में समाज उपयोगी महत्वपूर्ण विषयों पर टॉपिक्स दिए गए। इस प्रतियोगिता में प्रथम स्थान अमृता गौड़ बीएसरी द्वितीय वर्ष, द्वितीय स्थान नव्या भंडारी बीएसरी तृतीय वर्ष एवम् तृतीय स्थान नंदिनी नागर वीएसरी द्वितीय वर्ष ने प्राप्त किया। उत्साहवर्धन हेतु दो सांत्वना पुरस्कार भी प्रदान किए गए जिन्हें छाया पाल बीएसरी तृतीय वर्ष ने प्राप्त किया। उत्साहवर्धन हेतु दो सांत्वना पुरस्कार भी प्रदान किए गए जिन्हें छाया पाल बीएसरी तृतीय वर्ष ने प्राप्त किया। कार्यक्रम का संचालन डॉ सरस्वती अग्रवाल ने किया। सिमित सदस्य डॉ स्मृति जौहरी ने कार्यक्रम में विशेष योगदान दिया। प्राचार्य डॉ अनिता कोर्यारी ने विजेता छात्राओं को पुरस्कृत कर सभी छात्राओं को महत्वपूर्ण एवं उपयोगी टिप्स प्रदान किए तथा अंग्रेजी बोलने से संबंधित उनका मार्गदर्शन और उत्साहवर्धन किया। कार्यक्रम में निर्णायक की भूमिका डॉ प्रतिमा श्रीवास्तव एवं डॉ फातिमा सुल्ताना ने निभाई। अंत में साहित्यिक सांस्कृतिक मंच एवं अंग्रेजी विभाग की अध्यक्ष डॉक्टर संगीता सिंह ने सभी को धन्यवाद दिया।

आर्थि १५ ०५ १०२२ प्राचार्य दिवसाजकत्या महाविद्यालय

जा.दे.ब.राज.कन्या महाविद्यालय कोटा

PRESS NEWSLETTER FROM OFFICE DATED 25.04.2022

To boost confidence, remove the hesitation in speaking English and hone the skill of public speaking, a Spoken English Competition was organised under literary and cultural forum by the English department. This program was conducted in the sequence of Ajadi ka Amrit Mahotsav.

PRIZE DISTRIBUTION ENGLISH SPOKEN PROGRAM