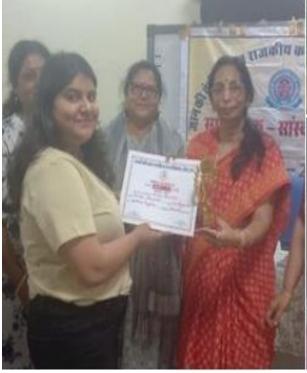

#### प्रेस समाचार

आजावी के अमृत महोत्सव की गतिविधियों की श्रृंखला में साहित्यिक सांस्कृतिक मंच के तत्वावधान में अंग्रेजी विभाग द्वारा महाविद्यालय में स्पोक्त इंग्लिश कंपटीशन आयोजित किया गया। इस प्रतियोगिता का उद्देश्य खात्राओं की अंग्रेजी बोलने में क्षिक्रक को दूर करना एवं उनका आत्मविश्वास बढ़ाना था। इस प्रतियोगिता में समाज उपयोगी महत्वपूर्ण विषयों पर टॉपिक्स दिए गए। इस प्रतियोगिता में प्रथम स्थान अमृता गौड़ बीएसरी द्वितीय वर्ष, द्वितीय स्थान नव्या भंडारी बीएसरी तृतीय वर्ष एवम् तृतीय स्थान नंदिनी नागर वीएसरी द्वितीय वर्ष ने प्राप्त किया। उत्साहवर्धन हेतु दो सांत्वना पुरस्कार भी प्रदान किए गए जिन्हें छाया पाल बीएसरी तृतीय वर्ष ने प्राप्त किया। उत्साहवर्धन हेतु दो सांत्वना पुरस्कार भी प्रदान किए गए जिन्हें छाया पाल बीएसरी तृतीय वर्ष ने प्राप्त किया। कार्यक्रम का संचालन डॉ सरस्वती अग्रवाल ने किया। सिमित सदस्य डॉ स्मृति जौहरी ने कार्यक्रम में विशेष योगदान दिया। प्राचार्य डॉ अनिता कोर्यारी ने विजेता छात्राओं को पुरस्कृत कर सभी छात्राओं को महत्वपूर्ण एवं उपयोगी टिप्स प्रदान किए तथा अंग्रेजी बोलने से संबंधित उनका मार्गदर्शन और उत्साहवर्धन किया। कार्यक्रम में निर्णायक की भूमिका डॉ प्रतिमा श्रीवास्तव एवं डॉ फातिमा सुल्ताना ने निभाई। अंत में साहित्यिक सांस्कृतिक मंच एवं अंग्रेजी विभाग की अध्यक्ष डॉक्टर संगीता सिंह ने सभी को धन्यवाद दिया।

आर्थि १५ ०५ १०२२ प्राचार्य दिवसाजकत्या महाविद्यालय

जा.दे.ब.राज.कन्या महाविद्यालय कोटा

PRESS NEWSLETTER FROM OFFICE DATED 25.04.2022

To boost confidence, remove the hesitation in speaking English and hone the skill of public speaking, a Spoken English Competition was organised under literary and cultural forum by the English department. This program was conducted in the sequence of Ajadi ka Amrit Mahotsav.