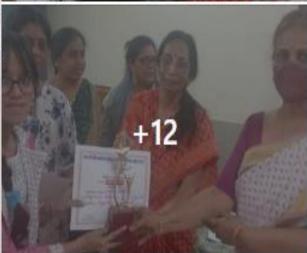

#### प्रेस समाचार

आजावी के अमृत महोत्सव की गतिविधियों की श्रृंखला में साहित्यिक सांस्कृतिक मंच के तत्वावधान में अंग्रेजी विभाग द्वारा महाविद्यालय में स्पोक्त इंग्लिश कंपटीशन आयोजित किया गया। इस प्रतियोगिता का उद्देश्य खात्राओं की अंग्रेजी बोलने में क्षिक्रक को दूर करना एवं उनका आत्मविश्वास बढ़ाना था। इस प्रतियोगिता में समाज उपयोगी महत्वपूर्ण विषयों पर टॉपिक्स दिए गए। इस प्रतियोगिता में प्रथम स्थान अमृता गौड़ बीएसरी द्वितीय वर्ष, द्वितीय स्थान नव्या भंडारी बीएसरी तृतीय वर्ष एवम् तृतीय स्थान नंदिनी नागर वीएसरी द्वितीय वर्ष ने प्राप्त किया। उत्साहवर्धन हेतु दो सांत्वना पुरस्कार भी प्रदान किए गए जिन्हें छाया पाल बीएसरी तृतीय वर्ष ने प्राप्त किया। उत्साहवर्धन हेतु दो सांत्वना पुरस्कार भी प्रदान किए गए जिन्हें छाया पाल बीएसरी तृतीय वर्ष ने प्राप्त किया। कार्यक्रम का संचालन डॉ सरस्वती अग्रवाल ने किया। सिमित सदस्य डॉ स्मृति जौहरी ने कार्यक्रम में विशेष योगदान दिया। प्राचार्य डॉ अनिता कोर्यारी ने विजेता छात्राओं को पुरस्कृत कर सभी छात्राओं को महत्वपूर्ण एवं उपयोगी टिप्स प्रदान किए तथा अंग्रेजी बोलने से संबंधित उनका मार्गदर्शन और उत्साहवर्धन किया। कार्यक्रम में निर्णायक की भूमिका डॉ प्रतिमा श्रीवास्तव एवं डॉ फातिमा सुल्ताना ने निभाई। अंत में साहित्यिक सांस्कृतिक मंच एवं अंग्रेजी विभाग की अध्यक्ष डॉक्टर संगीता सिंह ने सभी को धन्यवाद दिया।

आर्थि १५ ०५ १०२२ प्राचार्य दिवसाजकत्या महाविद्यालय

जा.दे.ब.राज.कन्या महाविद्यालय कोटा

PRESS NEWSLETTER FROM OFFICE DATED 25.04.2022

To boost confidence, remove the hesitation in speaking English and hone the skill of public speaking, a Spoken English Competition was organised under literary and cultural forum by the English department. This program was conducted in the sequence of Ajadi ka Amrit Mahotsav.