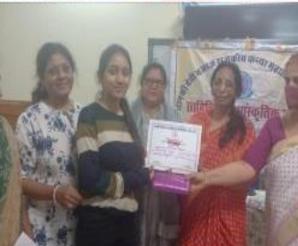

#### प्रेस समाचार

आजावी के अमृत महोत्सव की गतिविधियों की श्रृंखला में साहित्यिक सांस्कृतिक मंच के तत्वावधान में अंग्रेजी विभाग द्वारा महाविद्यालय में स्पोक्त इंग्लिश कंपटीशन आयोजित किया गया। इस प्रतियोगिता का उद्देश्य खात्राओं की अंग्रेजी बोलने में क्षिक्रक को दूर करना एवं उनका आत्मविश्वास बढ़ाना था। इस प्रतियोगिता में समाज उपयोगी महत्वपूर्ण विषयों पर टॉपिक्स दिए गए। इस प्रतियोगिता में प्रथम स्थान अमृता गौड़ बीएसरी द्वितीय वर्ष, द्वितीय स्थान नव्या भंडारी बीएसरी तृतीय वर्ष एवम् तृतीय स्थान नंदिनी नागर वीएसरी द्वितीय वर्ष ने प्राप्त किया। उत्साहवर्धन हेतु दो सांत्वना पुरस्कार भी प्रदान किए गए जिन्हें छाया पाल बीएसरी तृतीय वर्ष ने प्राप्त किया। उत्साहवर्धन हेतु दो सांत्वना पुरस्कार भी प्रदान किए गए जिन्हें छाया पाल बीएसरी तृतीय वर्ष ने प्राप्त किया। कार्यक्रम का संचालन डॉ सरस्वती अग्रवाल ने किया। सिमित सदस्य डॉ स्मृति जौहरी ने कार्यक्रम में विशेष योगदान दिया। प्राचार्य डॉ अनिता कोर्यारी ने विजेता छात्राओं को पुरस्कृत कर सभी छात्राओं को महत्वपूर्ण एवं उपयोगी टिप्स प्रदान किए तथा अंग्रेजी बोलने से संबंधित उनका मार्गदर्शन और उत्साहवर्धन किया। कार्यक्रम में निर्णायक की भूमिका डॉ प्रतिमा श्रीवास्तव एवं डॉ फातिमा सुल्ताना ने निभाई। अंत में साहित्यिक सांस्कृतिक मंच एवं अंग्रेजी विभाग की अध्यक्ष डॉक्टर संगीता सिंह ने सभी को धन्यवाद दिया।

आर्थि १५ ०५ १०२२ प्राचार्य दिवसाजकत्या महाविद्यालय

जा.दे.ब.राज.कन्या महाविद्यालय कोटा

PRESS NEWSLETTER FROM OFFICE DATED 25.04.2022

To boost confidence, remove the hesitation in speaking English and hone the skill of public speaking, a Spoken English Competition was organised under literary and cultural forum by the English department. This program was conducted in the sequence of Ajadi ka Amrit Mahotsav.