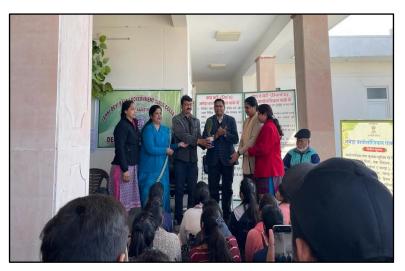

Keynote Speaker, Mr. Anurag Bhatnagar, DCF, Mukundara Hills Tiger Reserve, Mr. A. H. Zaidi and Mr. Harshit Sharma, explained the importance of wetlands, mitigation of wetlands and identification of birds. The role of wetlands on migratory and residential birds was also discussed. Students participated in poster presentation, Ms. Kiran Rathore stood first, Ms. Prachi Agarwal, second and Ms. Ashima, third. All students were excited to see birds in their natural habitat and small & large herbivores and carnivores in Abheda Biological park.

JDB college Jan Shy J. DERa Tantsher Kemori huja 1. Zela Puja miang J. D.B/ College Wonjana Nagar Shivani Shivoni Suman JOB college Kafes JOB coullege strafed Ray 080 STEena Gautum JOB callege JOB College Deuchitry Saker Path' JOB coullege BRashi malar Butter JDB college 20) Rukhsan Bano Poster presentation was organized on the occassion of world wattend Day, the theme was, "It's time for weltand restoration" on 2 Feb 2023. The posters were displayed in Abhede Biological Parke. Result of the competition was declared by Biological Parle. the judges Sh. Anerenag Bhatrager, DCF, Sh. Bihan', ACT & Sh. A.H. Zeidi, Hadotti Nalweaks Society, Role Position Nome Father Name Class. Kiston Rathone Sigasism Rathone M.Sc. Zoology (Sens) I Phachi Aguawal Phaveen Gupta M.Sc. Zoology (Semi) II Ashina Mo. Asif M.Sc. Zooby (Semi) II Khullender II. 4 Khushbou Nayak Poenshenkerj: shyak M. ser 2000/00 forsoletin pars