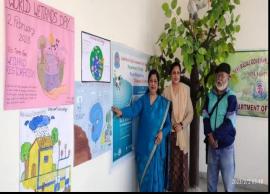

#### JANKI DEVI BAJAJ GOVERNMENT GIRLS COLLEGE KOTA, RAJASTHAN DEPARTMENT OF ZOOLOGY 2022-23 WORLD WETLAND DAY CELEBRATION 2 February 2023

World Wetland day was celebrated by Department of Zoology, Janki Devi Bajaj Government Girls College at Abheda Wetland and Biological Park, on 2 Feb 2023, the theme of the day was, 'its time for restoration of wetlands. Dr. Fatima Sultana, Convener of the program, Dr. Manisha Sharma, Dr. Jaishree Davarey, Dr. Mosmee Meena and students of M. Sc. Zoology, reached Abheda by Bus. Dr. Sanjay Bhargava, Principal, J. D. B. Govt. Girls College, Kota, signaled the green flag to mark the start of the celebration.

Keynote Speaker, Mr. Anurag Bhatnagar, DCF, Mukundara Hills Tiger Reserve, Mr. A. H. Zaidi and Mr. Harshit Sharma, explained the importance of wetlands, mitigation of wetlands and identification of birds. The role of wetlands on migratory and residential birds was also discussed. Students participated in poster presentation, Ms. Kiran Rathore stood first, Ms. Prachi Agarwal, second and Ms. Ashima, third. All students were excited to see birds in their natural habitat and small & large herbivores and carnivores in Abheda Biological park.