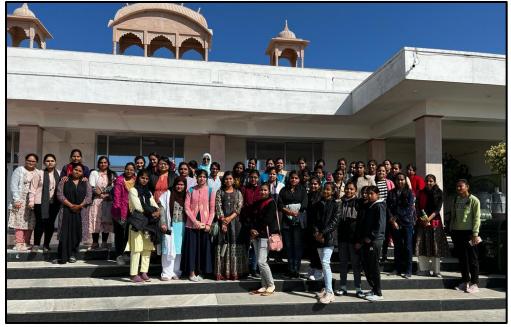

#### JANKI DEVI BAJAJ GOVERNMENT GIRLS COLLEGE KOTA, RAJASTHAN DEPARTMENT OF ZOOLOGY 2022-23 WORLD WETLAND DAY CELEBRATION 2 February 2023

World Wetland day was celebrated by Department of Zoology, Janki Devi Bajaj Government Girls College at Abheda Wetland and Biological Park, on 2 Feb 2023, the theme of the day was, 'its time for restoration of wetlands. Dr. Fatima Sultana, Convener of the program, Dr. Manisha Sharma, Dr. Jaishree Davarey, Dr. Mosmee Meena and students of M. Sc. Zoology, reached Abheda by Bus. Dr. Sanjay Bhargava, Principal, J. D. B. Govt. Girls College, Kota, signaled the green flag to mark the start of the celebration.

Keynote Speaker, Mr. Anurag Bhatnagar, DCF, Mukundara Hills Tiger Reserve, Mr. A. H. Zaidi and Mr. Harshit Sharma, explained the importance of wetlands, mitigation of wetlands and identification of birds. The role of wetlands on migratory and residential birds was also discussed. Students participated in poster presentation, Ms. Kiran Rathore stood first, Ms. Prachi Agarwal, second and Ms. Ashima, third. All students were excited to see birds in their natural habitat and small & large herbivores and carnivores in Abheda Biological park.