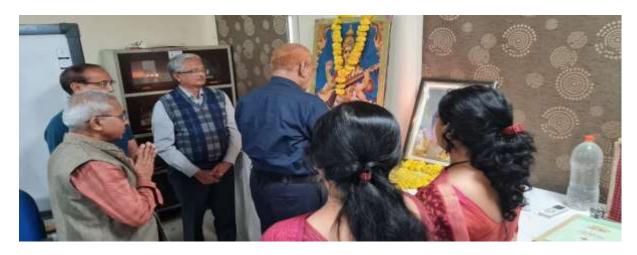

# Some glimpses of the competition

Chief Guest Mr Nisar Sherwani, Special guest Dr Raghuraj Parihar A.D Kota region

Inaugural speech by principal sir, Dr. Sanjay Bhargava

Lighting of lamp

Spectators of the program

प्राचार्य डॉ. संजय भार्गव जी के अधक प्रयास से छात्राओं को अपनी प्रतिमा प्रदर्शित करने का सुअवसर प्रदान हुआ। प्राचार्य जी ने शेरवानी परिवार के सदस्यों की उपस्थिति में बेगम शाहाजहीं मेमोरियल ट्राफी का अनावरण कर कार्यक्रम समपन्न करवाया।