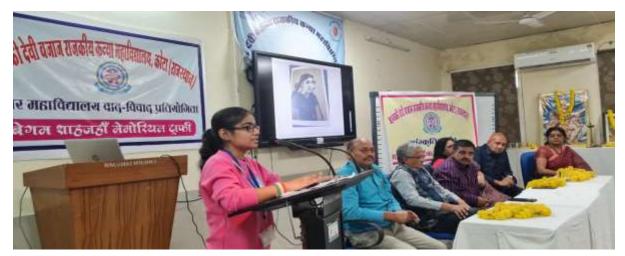

# Some glimpses of the competition

Chief Guest Mr Nisar Sherwani, Special guest Dr Raghuraj Parihar A.D Kota region

Inaugural speech by principal sir, Dr. Sanjay Bhargava

Lighting of lamp

Spectators of the program