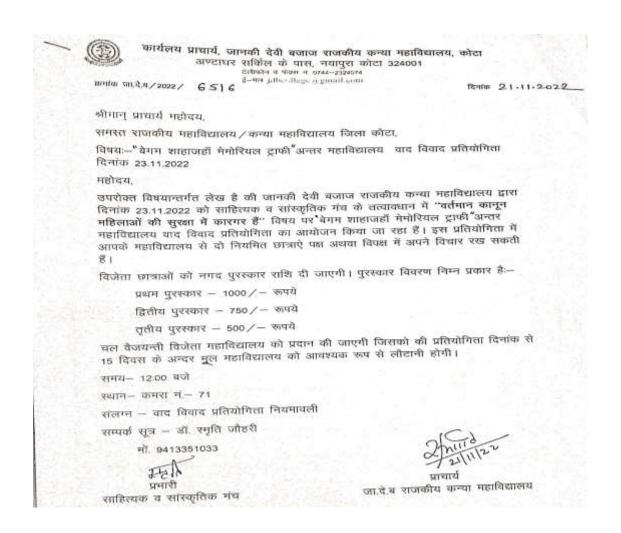

# कार्यालय प्राचार्य, जानकी देवी बजाज राजकीय कन्या महाविद्यालय, कोटा अण्टाघर सर्किल के पास, नयापुरा, कोटा 324001 टेलिफोन व फेक्स नं, 0744-2324074

ई—मेल : Jdbcollege@gmall.com

क्रमांक:प्रतियोगिता / जादेब / 2022 / 8387

दिनांक:01.11.2022

श्रीमान प्राचार्य महोदय, समस्त राजकीय महाविद्यालय/कन्या महाविद्यालय, जिला कोटा।

> विषय:- जिला स्तरीय अर्न्तमहाविद्यालय वाद-विवाद प्रतियोगिता हेतु अपने महाविद्यालय से 02 नियमित छात्राओं के नाम भिजवाने बाबत।

महोदय/महोदया.

उपरोक्त विषयान्तर्गत आपको यह जानकर हर्ष होगा कि जानकी देवी बजाज राजकीय कन्या महाविद्यालय कोटा में दिनांक 23.11.2022 को साहित्यिक व सांस्कृतिक मंच के तत्वावधान में "बेगम शाहजहाँ शेरवानी मेमोरियल ट्राफी" के अर्न्तगत वाद-विवाद प्रतियोगिता का जिला स्तरीय आयोजन किया जा रहा है।

उक्त प्रतियोगिता हेतु आप अपने महाविद्यालय स्तर पर 02 सर्वश्रेष्ठ नियमित छात्राओं का चयन कर, उनके नाम, पिता का नाम, कक्षा व मोबाईल नम्बर आयोजक महाविद्यालय को ई-मेल आईडी ggsckota@gmail.com पर दिनांक 17.11.2022 तक भिजवाने का कष्ट करें।

विजेता छात्राओं को नगद पुरस्कार दिया जायेगा। पुरस्कार विवरण निम्न प्रकार है-

1000 / - रूपये प्रथम पुरस्कार 750 / - रूपये द्वितीय पुरस्कार 500 / - रूपये तृतीय पुरस्कार

चल वैजयन्ती (Running Trophy) विजेता महाविद्यालय को प्रदान की जायेगी जिसको कि प्रतियोगिता दिनांक से 15 दिवस के अन्दर मूल महाविद्यालय को आवश्यक रूप से लौटानी होगी।

सम्पर्क-डॉ. स्मृति जौहरी, मो नं -9413351033

जा.दे.ब.राज.कन्या महाविद्यालय