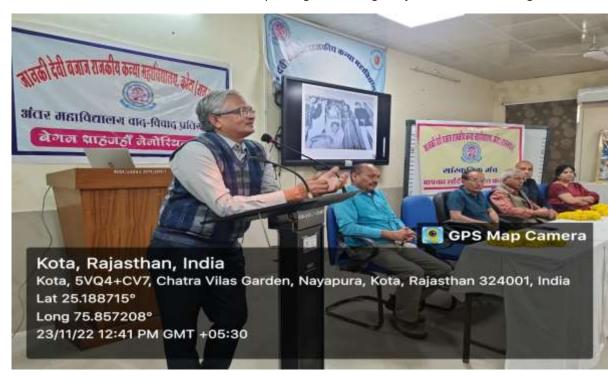

# Some glimpses of the competition

Chief Guest Mr Nisar Sherwani, Special guest Dr Raghuraj Parihar A.D Kota region

Inaugural speech by principal sir, Dr. Sanjay Bhargava

Lighting of lamp

Spectators of the program