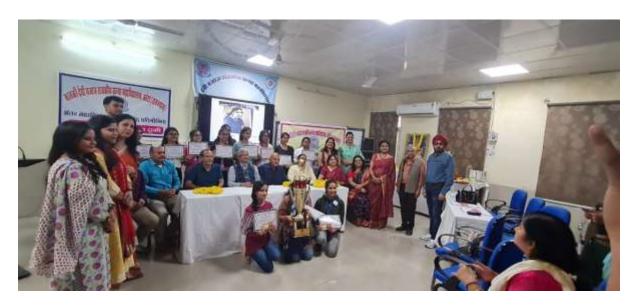

Performance of students in Debate competition

Certificate and prize distribution

इस सत्र दिनांक 23/11/2022 को प्रथम बार जिला स्तरीय अन्तर महाविद्यालय कन्या वाद विवाद प्रतियोगिता का महाविद्यालय में आयोजन किया गया। वाद विवाद प्रतियोगिता का विषय 'वर्तमान कानून महिलाओं की सुरक्षा में कारगर है' निर्धारित किया गया। कोटा जिले के सात राजकीय महाविद्यालयों की 15 नियमित छात्राओं ने प्रतियोगिता में भाग लिया। प्रथम स्थान सुत्री उजमा खान, राजकीय कला महाविद्यालय, कोटा, द्वितीय स्थान सुत्री लता हरबोला, राजकीय वाणिज्य कन्या महाविद्यालय, कोटा, तृतीय स्थान सुत्री अमृता गौढ जानकी देवी बजाज राजकीय कन्या महाविद्यालय, कोटा ने प्रपत्त किया। महाविद्यालय की ओर से सभी प्रतिभागियों को प्रमाण-पत्र प्रदान किये गये। प्रथम स्थान प्राप्त करने वाली विजेता छात्रा को नगद पुरस्कार के अतिरिक्त चल वैजयन्ति भी प्रदान करी गई जिसे 15 दिन की अवधि पश्चात् मूल महाविद्यालय में जमा करवा दिया गया।