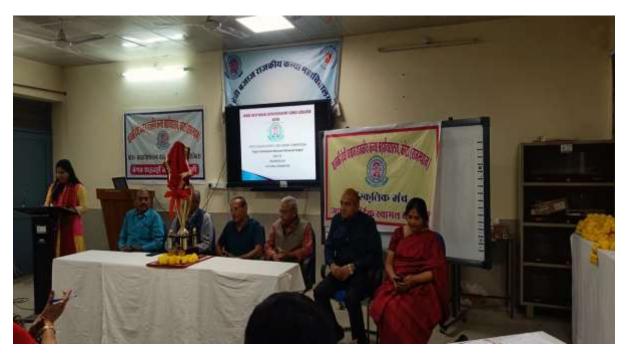

# Some glimpses of the competition

Chief Guest Mr Nisar Sherwani, Special guest Dr Raghuraj Parihar A.D Kota region

Inaugural speech by principal sir, Dr. Sanjay Bhargava

Lighting of lamp

Spectators of the program

Performance of students in Debate competition

Certificate and prize distribution