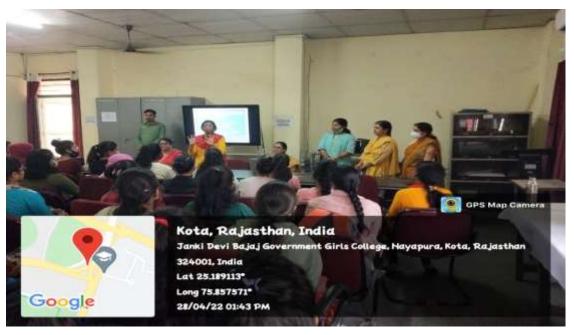

## Janki Devi Bajaj Govt. Girls College, Kota Career guidance seminar

Ramanujan Club: UG and PG association of the Department of Mathematics in collaboration with Innovation Cell has organized a career guidance seminar on "Higher Education opportunities after graduation and post-graduation" on 28.04.2022. In this seminar, Dr. Annu Banshiwal, In-charge of the Mathematics department talked about career and job opportunities after UG and PG. In this seminar, the speaker talked about why counselling is necessary and what the course option student has after UG and PG, how they find it online, NIT, IIT, and other university, and about career options. In the end of the seminar speaker also briefly talked about Rajiv Gandhi scholarship for academic excellence. In this seminar, a total of 85 UG and PG students participated. Mr. Rohit Verma Guest faculty, Dept of Mathematics also interact with students.