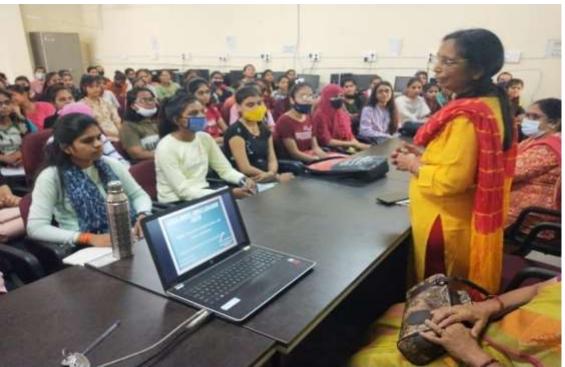

## Janki Devi Bajaj Govt. Girls College, Kota Career guidance seminar

Ramanujan Club: UG and PG association of the Department of Mathematics in collaboration with Innovation Cell has organized a career guidance seminar on "Higher Education opportunities after graduation and post-graduation" on 28.04.2022. In this seminar, Dr. Annu Banshiwal, In-charge of the Mathematics department talked about career and job opportunities after UG and PG. In this seminar, the speaker talked about why counselling is necessary and what the course option student has after UG and PG, how they find it online, NIT, IIT, and other university, and about career options. In the end of the seminar speaker also briefly talked about Rajiv Gandhi scholarship for academic excellence. In this seminar, a total of 85 UG and PG students participated. Mr. Rohit Verma Guest faculty, Dept of Mathematics also interact with students.