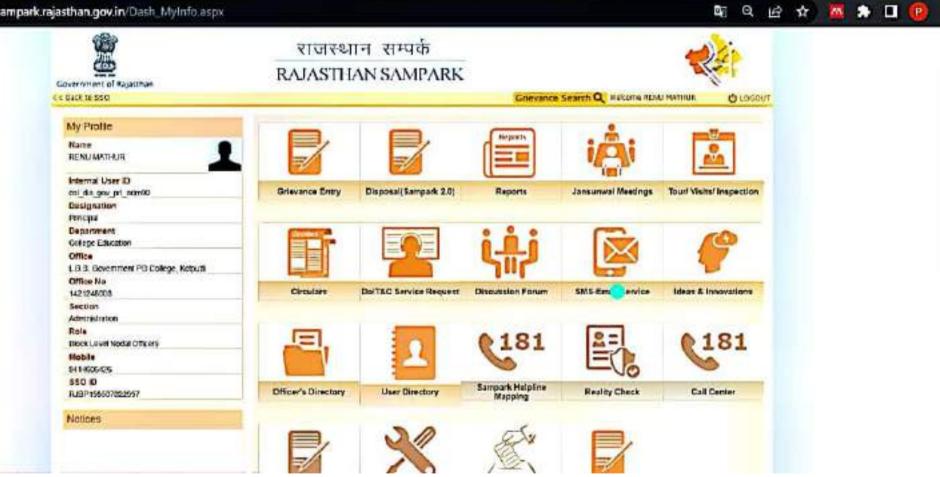

| ्रम्त              |                     | प्रपत्र                |                                                                                                                                                                                                                                                                                                                                                                                                                                                                                                                                                                                                                                                                                                                                                                                                                                                                                                                                                                                                                                                                                                                                                                                                                                                                                                                                                                                                                                                                                                                                                                                                                                                                                                                                                                                                                                                                                                                                                                                                                                                                                                                                |                                                                                                                                                                                                                                                                                                                                                                                                                                                                                                                                                                                                                                                                                                     |                            | 95                 |  |  |  |
|--------------------|---------------------|------------------------|--------------------------------------------------------------------------------------------------------------------------------------------------------------------------------------------------------------------------------------------------------------------------------------------------------------------------------------------------------------------------------------------------------------------------------------------------------------------------------------------------------------------------------------------------------------------------------------------------------------------------------------------------------------------------------------------------------------------------------------------------------------------------------------------------------------------------------------------------------------------------------------------------------------------------------------------------------------------------------------------------------------------------------------------------------------------------------------------------------------------------------------------------------------------------------------------------------------------------------------------------------------------------------------------------------------------------------------------------------------------------------------------------------------------------------------------------------------------------------------------------------------------------------------------------------------------------------------------------------------------------------------------------------------------------------------------------------------------------------------------------------------------------------------------------------------------------------------------------------------------------------------------------------------------------------------------------------------------------------------------------------------------------------------------------------------------------------------------------------------------------------|-----------------------------------------------------------------------------------------------------------------------------------------------------------------------------------------------------------------------------------------------------------------------------------------------------------------------------------------------------------------------------------------------------------------------------------------------------------------------------------------------------------------------------------------------------------------------------------------------------------------------------------------------------------------------------------------------------|----------------------------|--------------------|--|--|--|
|                    | Trank               | सम्पर्क्त पोर्टल       | सम्बन्धित सूचना 👝                                                                                                                                                                                                                                                                                                                                                                                                                                                                                                                                                                                                                                                                                                                                                                                                                                                                                                                                                                                                                                                                                                                                                                                                                                                                                                                                                                                                                                                                                                                                                                                                                                                                                                                                                                                                                                                                                                                                                                                                                                                                                                              |                                                                                                                                                                                                                                                                                                                                                                                                                                                                                                                                                                                                                                                                                                     |                            | 25                 |  |  |  |
| 2                  | महाविद्यालय का ना   | म                      | (BS Ordala                                                                                                                                                                                                                                                                                                                                                                                                                                                                                                                                                                                                                                                                                                                                                                                                                                                                                                                                                                                                                                                                                                                                                                                                                                                                                                                                                                                                                                                                                                                                                                                                                                                                                                                                                                                                                                                                                                                                                                                                                                                                                                                     | ५ महत्वत्व                                                                                                                                                                                                                                                                                                                                                                                                                                                                                                                                                                                                                                                                                          | 10-4,001143                | 5.                 |  |  |  |
|                    | गहाविद्यालय का ई-   | मेल आईडी               | goutiollegeko                                                                                                                                                                                                                                                                                                                                                                                                                                                                                                                                                                                                                                                                                                                                                                                                                                                                                                                                                                                                                                                                                                                                                                                                                                                                                                                                                                                                                                                                                                                                                                                                                                                                                                                                                                                                                                                                                                                                                                                                                                                                                                                  | toull n                                                                                                                                                                                                                                                                                                                                                                                                                                                                                                                                                                                                                                                                                             | Gmillion                   |                    |  |  |  |
|                    | प्राचार्य का नाम    |                        | Sh. Hern pa                                                                                                                                                                                                                                                                                                                                                                                                                                                                                                                                                                                                                                                                                                                                                                                                                                                                                                                                                                                                                                                                                                                                                                                                                                                                                                                                                                                                                                                                                                                                                                                                                                                                                                                                                                                                                                                                                                                                                                                                                                                                                                                    | i' Men                                                                                                                                                                                                                                                                                                                                                                                                                                                                                                                                                                                                                                                                                              | s il                       | 8                  |  |  |  |
| -                  | प्राचार्य की एसएस   | ओ आईडी                 | RJJP1984                                                                                                                                                                                                                                                                                                                                                                                                                                                                                                                                                                                                                                                                                                                                                                                                                                                                                                                                                                                                                                                                                                                                                                                                                                                                                                                                                                                                                                                                                                                                                                                                                                                                                                                                                                                                                                                                                                                                                                                                                                                                                                                       | 180012                                                                                                                                                                                                                                                                                                                                                                                                                                                                                                                                                                                                                                                                                              | 05                         |                    |  |  |  |
| 0                  | प्राचार्य का निजी म | गोयाईत नम्बर           | 941437                                                                                                                                                                                                                                                                                                                                                                                                                                                                                                                                                                                                                                                                                                                                                                                                                                                                                                                                                                                                                                                                                                                                                                                                                                                                                                                                                                                                                                                                                                                                                                                                                                                                                                                                                                                                                                                                                                                                                                                                                                                                                                                         |                                                                                                                                                                                                                                                                                                                                                                                                                                                                                                                                                                                                                                                                                                     |                            |                    |  |  |  |
| 6                  | पांचार्य का ईमेल    | आईसी                   | minesh raj 2                                                                                                                                                                                                                                                                                                                                                                                                                                                                                                                                                                                                                                                                                                                                                                                                                                                                                                                                                                                                                                                                                                                                                                                                                                                                                                                                                                                                                                                                                                                                                                                                                                                                                                                                                                                                                                                                                                                                                                                                                                                                                                                   |                                                                                                                                                                                                                                                                                                                                                                                                                                                                                                                                                                                                                                                                                                     | ail com                    |                    |  |  |  |
|                    | नोखल प्रभारी का न   |                        | DR PREETI                                                                                                                                                                                                                                                                                                                                                                                                                                                                                                                                                                                                                                                                                                                                                                                                                                                                                                                                                                                                                                                                                                                                                                                                                                                                                                                                                                                                                                                                                                                                                                                                                                                                                                                                                                                                                                                                                                                                                                                                                                                                                                                      |                                                                                                                                                                                                                                                                                                                                                                                                                                                                                                                                                                                                                                                                                                     |                            |                    |  |  |  |
|                    | नोडल प्रभारी का प   |                        | ASLOCIATE 1                                                                                                                                                                                                                                                                                                                                                                                                                                                                                                                                                                                                                                                                                                                                                                                                                                                                                                                                                                                                                                                                                                                                                                                                                                                                                                                                                                                                                                                                                                                                                                                                                                                                                                                                                                                                                                                                                                                                                                                                                                                                                                                    | and the second se |                            |                    |  |  |  |
|                    | नोडल प्रभारी का म   |                        | 978461100                                                                                                                                                                                                                                                                                                                                                                                                                                                                                                                                                                                                                                                                                                                                                                                                                                                                                                                                                                                                                                                                                                                                                                                                                                                                                                                                                                                                                                                                                                                                                                                                                                                                                                                                                                                                                                                                                                                                                                                                                                                                                                                      |                                                                                                                                                                                                                                                                                                                                                                                                                                                                                                                                                                                                                                                                                                     |                            |                    |  |  |  |
|                    |                     | व्यक्तिगत ई-मेल आईडी   | reeti hazshi                                                                                                                                                                                                                                                                                                                                                                                                                                                                                                                                                                                                                                                                                                                                                                                                                                                                                                                                                                                                                                                                                                                                                                                                                                                                                                                                                                                                                                                                                                                                                                                                                                                                                                                                                                                                                                                                                                                                                                                                                                                                                                                   | the second s                                                                                                                                                                                                                                                                                                                                                                                                                                                                                                                                                                                      | ail. com                   |                    |  |  |  |
|                    |                     | आंतरिक शिकायत          | त समिति की सूचना                                                                                                                                                                                                                                                                                                                                                                                                                                                                                                                                                                                                                                                                                                                                                                                                                                                                                                                                                                                                                                                                                                                                                                                                                                                                                                                                                                                                                                                                                                                                                                                                                                                                                                                                                                                                                                                                                                                                                                                                                                                                                                               | Zeo Jun                                                                                                                                                                                                                                                                                                                                                                                                                                                                                                                                                                                                                                                                                             | Core and                   | (3)                |  |  |  |
| 11                 | समिति के गठन अ      | आदेश संख्या व दिनांक   | 367211                                                                                                                                                                                                                                                                                                                                                                                                                                                                                                                                                                                                                                                                                                                                                                                                                                                                                                                                                                                                                                                                                                                                                                                                                                                                                                                                                                                                                                                                                                                                                                                                                                                                                                                                                                                                                                                                                                                                                                                                                                                                                                                         | 9 2010                                                                                                                                                                                                                                                                                                                                                                                                                                                                                                                                                                                                                                                                                              | 2                          | 82                 |  |  |  |
| 12                 | शिकायत समिति र      | के प्रभाशी का नाम य पद |                                                                                                                                                                                                                                                                                                                                                                                                                                                                                                                                                                                                                                                                                                                                                                                                                                                                                                                                                                                                                                                                                                                                                                                                                                                                                                                                                                                                                                                                                                                                                                                                                                                                                                                                                                                                                                                                                                                                                                                                                                                                                                                                |                                                                                                                                                                                                                                                                                                                                                                                                                                                                                                                                                                                                                                                                                                     |                            | 2.0                |  |  |  |
| 13                 | प्रमारी का मोबाईल   |                        | Contraction of the Contraction o | MADHUNAGAR, ASSOC: Profestor                                                                                                                                                                                                                                                                                                                                                                                                                                                                                                                                                                                                                                                                        |                            |                    |  |  |  |
|                    |                     |                        | 1. Sh. Raghui<br>2. Dr Laulita<br>3. Dr Anup<br>4. Dr. Sang<br>5. Smt Surr                                                                                                                                                                                                                                                                                                                                                                                                                                                                                                                                                                                                                                                                                                                                                                                                                                                                                                                                                                                                                                                                                                                                                                                                                                                                                                                                                                                                                                                                                                                                                                                                                                                                                                                                                                                                                                                                                                                                                                                                                                                     | yeeta Ray<br>Yeeta Ray<br>Nan Yedd                                                                                                                                                                                                                                                                                                                                                                                                                                                                                                                                                                                                                                                                  | 12ena - 969<br>1dela - 982 | 1437748<br>295556. |  |  |  |
|                    | 31 मई 20            | 19 तक प्राप्त महिल     | ा उत्पीडन प्रकरणों व                                                                                                                                                                                                                                                                                                                                                                                                                                                                                                                                                                                                                                                                                                                                                                                                                                                                                                                                                                                                                                                                                                                                                                                                                                                                                                                                                                                                                                                                                                                                                                                                                                                                                                                                                                                                                                                                                                                                                                                                                                                                                                           | and the second se |                            |                    |  |  |  |
|                    |                     |                        |                                                                                                                                                                                                                                                                                                                                                                                                                                                                                                                                                                                                                                                                                                                                                                                                                                                                                                                                                                                                                                                                                                                                                                                                                                                                                                                                                                                                                                                                                                                                                                                                                                                                                                                                                                                                                                                                                                                                                                                                                                                                                                                                | प्राप्ति                                                                                                                                                                                                                                                                                                                                                                                                                                                                                                                                                                                                                                                                                            | निस्तारण                   |                    |  |  |  |
| क0सं0              |                     | वादी का नाग            | सम्पादित कार्यवाही<br>विवरण                                                                                                                                                                                                                                                                                                                                                                                                                                                                                                                                                                                                                                                                                                                                                                                                                                                                                                                                                                                                                                                                                                                                                                                                                                                                                                                                                                                                                                                                                                                                                                                                                                                                                                                                                                                                                                                                                                                                                                                                                                                                                                    | दिनांक                                                                                                                                                                                                                                                                                                                                                                                                                                                                                                                                                                                                                                                                                              | दिनांक                     |                    |  |  |  |
| <b>क</b> 0सं0<br>1 | परिवादी का          |                        |                                                                                                                                                                                                                                                                                                                                                                                                                                                                                                                                                                                                                                                                                                                                                                                                                                                                                                                                                                                                                                                                                                                                                                                                                                                                                                                                                                                                                                                                                                                                                                                                                                                                                                                                                                                                                                                                                                                                                                                                                                                                                                                                |                                                                                                                                                                                                                                                                                                                                                                                                                                                                                                                                                                                                                                                                                                     | दिनांक                     |                    |  |  |  |
|                    | परिवादी का          | वादी का नाम            |                                                                                                                                                                                                                                                                                                                                                                                                                                                                                                                                                                                                                                                                                                                                                                                                                                                                                                                                                                                                                                                                                                                                                                                                                                                                                                                                                                                                                                                                                                                                                                                                                                                                                                                                                                                                                                                                                                                                                                                                                                                                                                                                |                                                                                                                                                                                                                                                                                                                                                                                                                                                                                                                                                                                                                                                                                                     | दिनांक                     |                    |  |  |  |
| 1                  | परिवादी का          |                        |                                                                                                                                                                                                                                                                                                                                                                                                                                                                                                                                                                                                                                                                                                                                                                                                                                                                                                                                                                                                                                                                                                                                                                                                                                                                                                                                                                                                                                                                                                                                                                                                                                                                                                                                                                                                                                                                                                                                                                                                                                                                                                                                |                                                                                                                                                                                                                                                                                                                                                                                                                                                                                                                                                                                                                                                                                                     | दिनांक<br>                 |                    |  |  |  |
| 1                  | परिवादी का          | वादी का नाम            |                                                                                                                                                                                                                                                                                                                                                                                                                                                                                                                                                                                                                                                                                                                                                                                                                                                                                                                                                                                                                                                                                                                                                                                                                                                                                                                                                                                                                                                                                                                                                                                                                                                                                                                                                                                                                                                                                                                                                                                                                                                                                                                                |                                                                                                                                                                                                                                                                                                                                                                                                                                                                                                                                                                                                                                                                                                     | दिनांक<br>                 |                    |  |  |  |
| 1<br>2<br>3        | परिवादी का          | वादी का नाम            |                                                                                                                                                                                                                                                                                                                                                                                                                                                                                                                                                                                                                                                                                                                                                                                                                                                                                                                                                                                                                                                                                                                                                                                                                                                                                                                                                                                                                                                                                                                                                                                                                                                                                                                                                                                                                                                                                                                                                                                                                                                                                                                                |                                                                                                                                                                                                                                                                                                                                                                                                                                                                                                                                                                                                                                                                                                     | दिनांक                     |                    |  |  |  |
| 1<br>2<br>3        | परिवादी का          | वादी का नाम            |                                                                                                                                                                                                                                                                                                                                                                                                                                                                                                                                                                                                                                                                                                                                                                                                                                                                                                                                                                                                                                                                                                                                                                                                                                                                                                                                                                                                                                                                                                                                                                                                                                                                                                                                                                                                                                                                                                                                                                                                                                                                                                                                |                                                                                                                                                                                                                                                                                                                                                                                                                                                                                                                                                                                                                                                                                                     | दिनांक                     |                    |  |  |  |