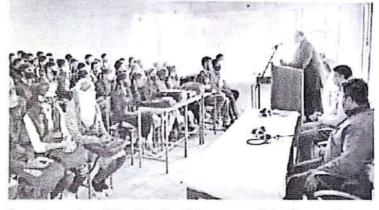

# प्रेस नोट

लाल वहानुर शास्त्री राजकीय स्नातकोत्तर महाविद्यालय, कोटपूतली में प्राचार्य प्रो.हेमराज मिणा की अध्यखता में पूर्व छात्र परिषद के गठन के लिए महाविद्यालय के पूर्व छात्रों का एक सम्मेलन आयोजित किया गया। इस सम्मेलन में सर्वसम्मित से कार्यकारिणी का गठन किया गया। पूर्व छात्र परिषद के अध्यक्ष के रूप में महाविद्यालय के पूर्व छात्र एवं सेवानिवृत प्राचार्य डॉ.वासुदेव गुप्ता को मनोनीत किया गया। उपाध्यक्ष हेतु श्री रिछपाल सिंह यादव को, कोषाध्यक्ष हेतु श्री जगजीत सिंह व मंत्री पद हेतु श्री रामनिवास यादव एवं श्री गिरधारी लाल आर्य को मनोनीत किया गया।

इस अवसर पर प्राचार्य प्रो.हेमराज मीणा ने कहा कि हमारे लिए यह गर्व का विषय है कि महाविद्यालय ने प्रशासनिक, राजनीतिक , शैक्षिक, चिकित्सा क्षेत्र, व्यापार एवं उद्योग क्षेत्र में महान् प्रतिभाएं प्रदान की है। उन्होंने सदस्यों से महाविद्यालय विकास में सहयोग लेने का आह्वान किया। पूर्व छात्र परिषद के सभी सदस्यों ने तन—मन व धन से महाविद्यालय के विकास में सहयोग देने के लिए तैयार रहने की बात कही। कार्यक्रम का संचालन डॉ.पी.सी.जाट ने किया। इस अवसर पर महाविद्यालय के पूर्व छात्र रहे डॉ.एम.सी.वैश्य , श्री कृपा शंकर शर्मा, डॉ.अश्विनी गोयल, डॉ.सुगन चन्द आर्य, डॉ.हजारी लाल मौर्य, श्री गिरधारी लाल यादव, श्री राजेन्द्र यादव, प्रो.एम.डी. महरहा, डॉ.एस.पी.सिंह राठौड, प्रो.योगेश चन्द शर्मा, प्रो.सुरेश यादव, डॉ.सुरेन्द्र सिंह प्रो.देशराज यादव, प्रो.अशोक कुमार छाछिया, प्रो.अशोक सिंह एवं महाविद्यालय के समस्त संकाय सदस्य उपस्थित रहें।

# एलबीएस पीजी कॉलेज में पूर्व छात्र परिषद सम्मेलन का आयोजन

भारतम् न्यूज्ञ। कोटपुतली

राजकीय एलबीएस पीजी कॉलेज में गुरुवार को पूर्व छात्र परिषद के अध्यक्ष डॉ. वास्देव गुप्ता की अध्यक्षता में सम्मेलन हुआ। इसमें महाविद्यालय की विभिन्न समस्याओं के समाधान को लेकर विचार विमर्श करते हुए प्रतिमाह परिषद की बैठक आयोजित करने पर सहमति जताई गई। डॉ. गुप्ता ने कहा कि उच्च शिक्षामंत्री राजेन्द्र सिंह यादव से मिलकर महाविद्यालय के विकास कार्यों पर चर्चा की जाएगी। परिषद के उपाध्यक्ष रिख्नपाल यादव व कोपाध्यक्ष जगजीत सिंह शेखावत, गिरधारी लाल यादव ने महाविद्यालय विकास के लिए सदैव तत्पर रहने की बात कही। रामनिवास यादव ने गर्व छात्र परिषद को महाविद्यालय के विकास कार्य हेतु 5100 रुपए दिए जाने