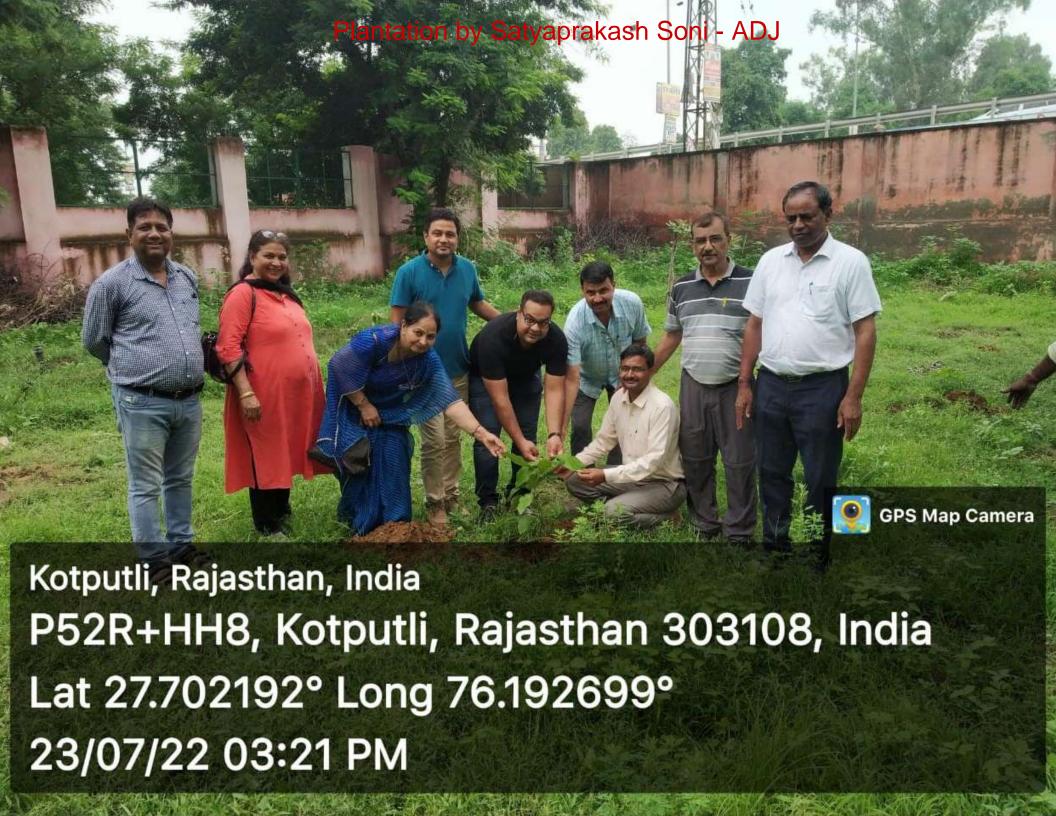

# प्रेस नोट

लाल वहानुर शास्त्री राजकीय स्नातकोत्तर महाविद्यालय, कोटपूतली में प्राचार्य प्रो.हेमराज मिणा की अध्यखता में पूर्व छात्र परिषद के गठन के लिए महाविद्यालय के पूर्व छात्रों का एक सम्मेलन आयोजित किया गया। इस सम्मेलन में सर्वसम्मित से कार्यकारिणी का गठन किया गया। पूर्व छात्र परिषद के अध्यक्ष के रूप में महाविद्यालय के पूर्व छात्र एवं सेवानिवृत प्राचार्य डॉ.वासुदेव गुप्ता को मनोनीत किया गया। उपाध्यक्ष हेतु श्री रिछपाल सिंह यादव को, कोषाध्यक्ष हेतु श्री जगजीत सिंह व मंत्री पद हेतु श्री रामनिवास यादव एवं श्री गिरधारी लाल आर्य को मनोनीत किया गया।

इस अवसर पर प्राचार्य प्रो.हेमराज मीणा ने कहा कि हमारे लिए यह गर्व का विषय है कि महाविद्यालय ने प्रशासनिक, राजनीतिक , शैक्षिक, चिकित्सा क्षेत्र, व्यापार एवं उद्योग क्षेत्र में महान् प्रतिभाएं प्रदान की है। उन्होंने सदस्यों से महाविद्यालय विकास में सहयोग लेने का आह्वान किया। पूर्व छात्र परिषद के सभी सदस्यों ने तन—मन व धन से महाविद्यालय के विकास में सहयोग देने के लिए तैयार रहने की बात कही। कार्यक्रम का संचालन डॉ.पी.सी.जाट ने किया। इस अवसर पर महाविद्यालय के पूर्व छात्र रहे डॉ.एम.सी.वैश्य , श्री कृपा शंकर शर्मा, डॉ.अश्विनी गोयल, डॉ.सुगन चन्द आर्य, डॉ.हजारी लाल मौर्य, श्री गिरधारी लाल यादव, श्री राजेन्द्र यादव, प्रो.एम.डी. महरहा, डॉ.एस.पी.सिंह राठौड, प्रो.योगेश चन्द शर्मा, प्रो.सुरेश यादव, डॉ.सुरेन्द्र सिंह प्रो.देशराज यादव, प्रो.अशोक कुमार छाछिया, प्रो.अशोक सिंह एवं महाविद्यालय के समस्त संकाय सदस्य उपस्थित रहें।