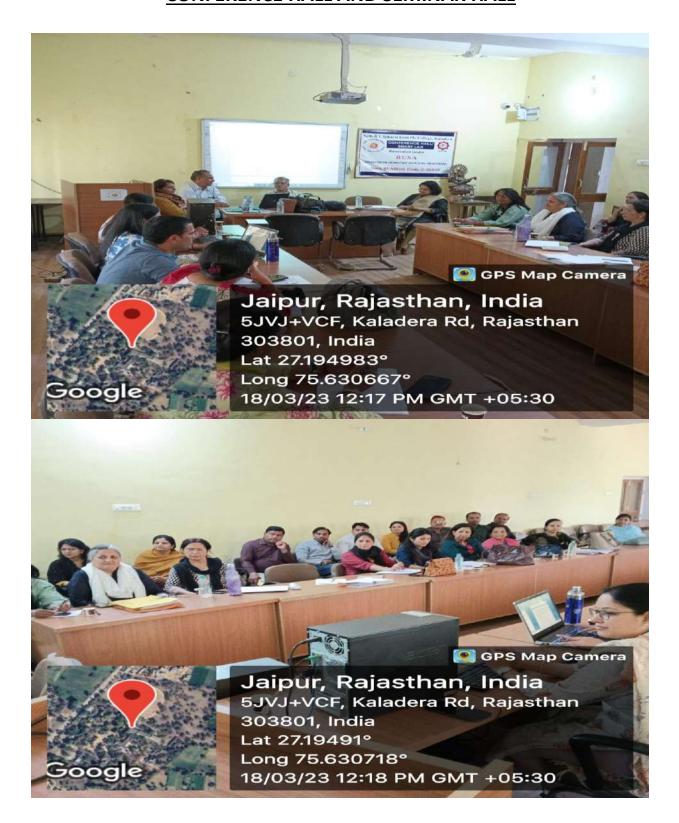

## Seth RL Saharia Government PG College, Kaladera CONFERENCE HALL AND SEMINAR HALL

The campus has 2 ICT enabled and well furnished seminar hall for conducting academic activities like conference, seminars, workshops and guest lecturers for overall development of students as well as of faculty members.

Our College provides an excellent setting for academic meetings, seminars, conferences, presentations, events and recruitment procedures. Our Conference room can accommodate groups as large as 150.

- Modern designs & interiors-
- Conference chairs with back support & arm rest.
- HD Projection system with interactive screen.
- Centralized Air Conditioning.
- Electrical & LAN connections for desktops.
- Wi-Fi connectivity.