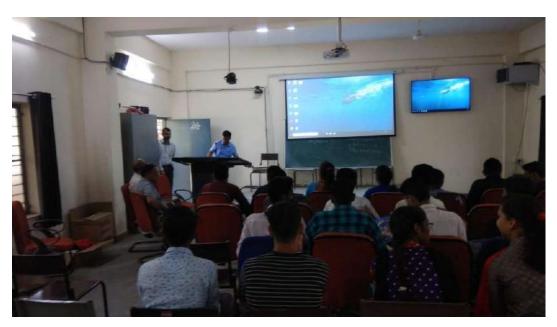

**E- Class Rooms:** Along with this 9 class rooms are smart classrooms equipped with high end interactive digital board with surround speakers, desktop computer, PA system with Wi-Fi facility, including one ICT enabled classroom is also equipped with recording facilities. The College is equipped with e-classrooms with a minimum seating capacity of 50 students for Arts, Science, Commerce and Education streams to enable students with world class teaching experience via audio-visual teaching methodologies. Features of e- classroom-