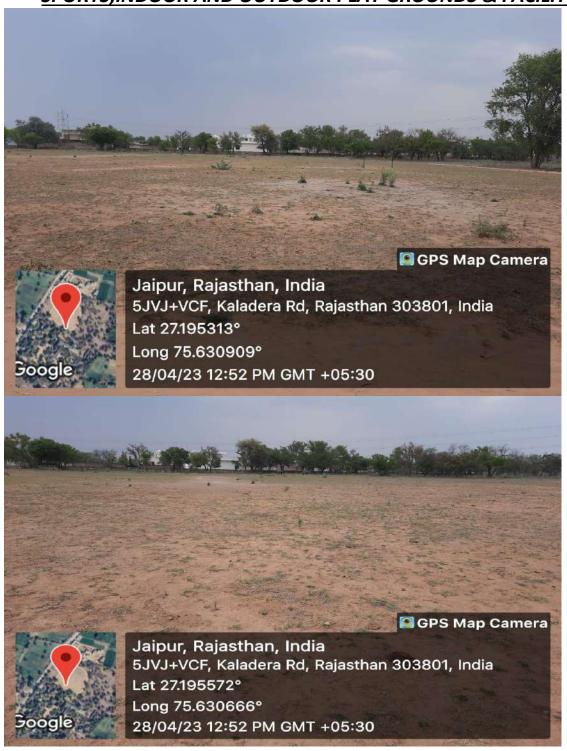

## <u>Seth RL Saharia Governmnent PG College, Kaladera</u> <u>SPORTS;INDOOR AND OUTDOOR PLAY GROUNDS & FACILITES</u>

The college has adequate indoor and outdoor facilities for playing games. Students participate in various sports like Football, Cricket, Tennis, Volleyball, Basketball, Kho-Kho, Kabbadi, Boxing, Wrestling, Table tennis, Chess and Carom etc. Facilities for few games, while not available within the college, are played elsewhere with the Institute's permission. The college has tennis courts, basketball courts, volleyball courts, cricket pitches, and football pitches.