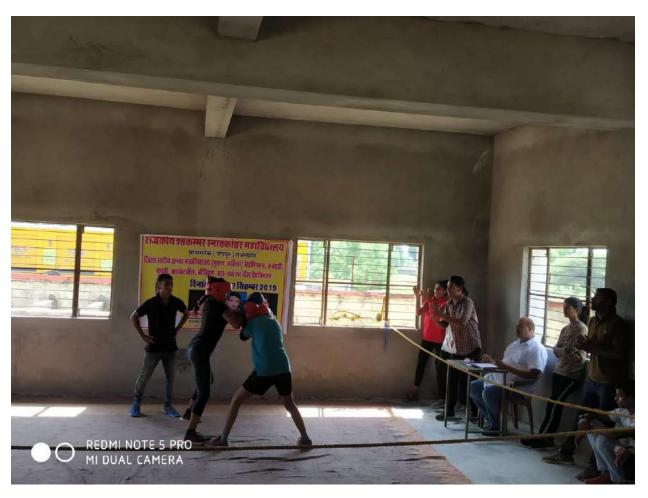

## <u>Seth RL Saharia Governmnent PG College, Kaladera</u> <u>SPORTS;INDOOR AND OUTDOOR PLAY GROUNDS & FACILITES</u>

The college has adequate indoor and outdoor facilities for playing games. Students participate in various sports like Football, Cricket, Tennis, Volleyball, Basketball, Kho-Kho, Kabbadi, Boxing, Wrestling, Table tennis, Chess and Carom etc. Facilities for few games, while not available within the college, are played elsewhere with the Institute's permission. The college has tennis courts, basketball courts, volleyball courts, cricket pitches, and football pitches.