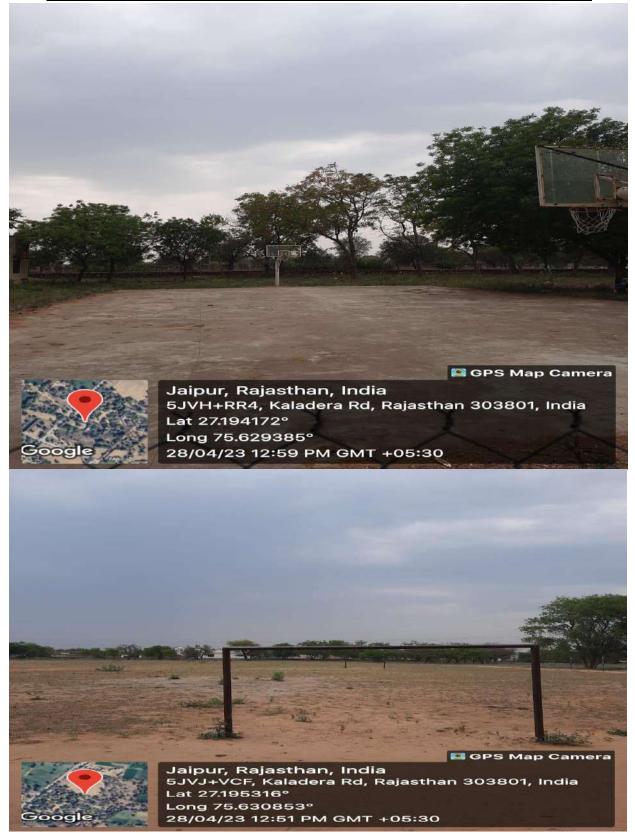

## <u>Seth RL Saharia Governmnent PG College, Kaladera</u> <u>SPORTS;INDOOR AND OUTDOOR PLAY GROUNDS & FACILITES</u>

The college has adequate indoor and outdoor facilities for playing games. Students participate in various sports like Football, Cricket, Tennis, Volleyball, Basketball, Kho-Kho, Kabbadi, Boxing, Wrestling, Table tennis, Chess and Carom etc. Facilities for few games, while not available within the college, are played elsewhere with the Institute's permission. The college has tennis courts, basketball courts, volleyball courts, cricket pitches, and football pitches.