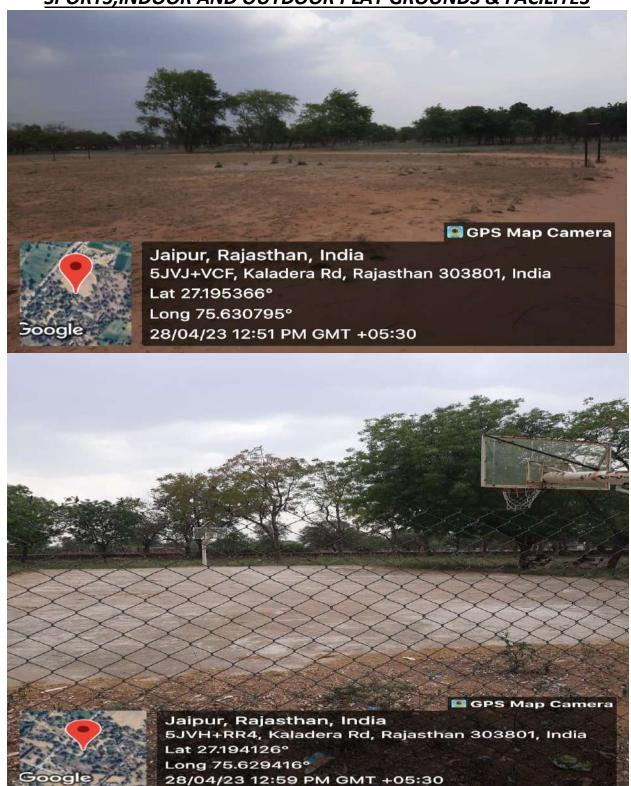

## <u>Seth RL Saharia Governmnent PG College, Kaladera</u> <u>SPORTS;INDOOR AND OUTDOOR PLAY GROUNDS & FACILITES</u>

The college has adequate indoor and outdoor facilities for playing games. Students participate in various sports like Football, Cricket, Tennis, Volleyball, Basketball, Kho-Kho, Kabbadi, Boxing, Wrestling, Table tennis, Chess and Carom etc. Facilities for few games, while not available within the college, are played elsewhere with the Institute's permission. The college has tennis courts, basketball courts, volleyball courts, cricket pitches, and football pitches.