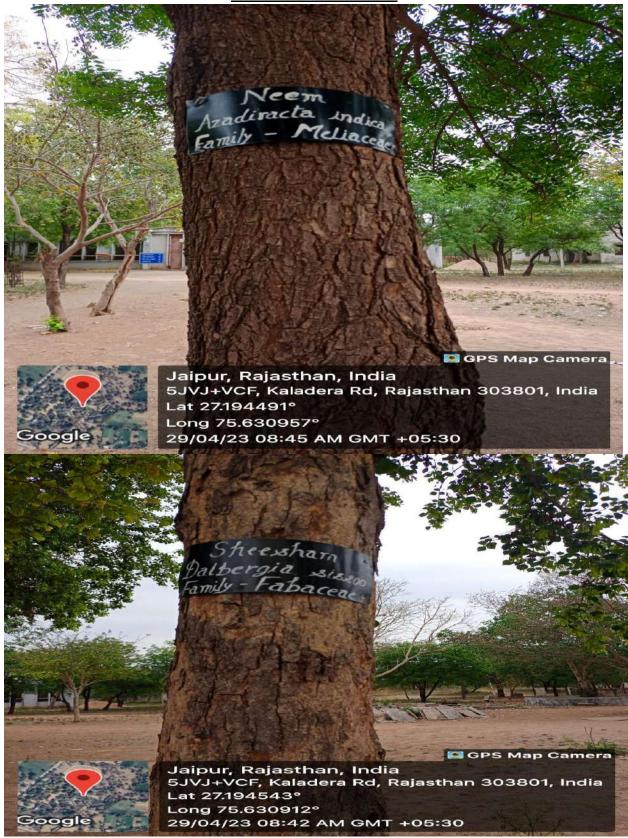

### **Botanical Gardens**

**Botanical Gardens:** The college has established its own botanical gardens. The aim for botanical gardens is to educate regarding collection, cultivation, conservation and display a wide range of plants labeled with their botanical names and its features. Plants (herbs, shrubs, trees, climbers) of different families have been planted. These plants are helpful for the students studying in our college. The botanical garden, herbarium and a number of trees and plants improves the quality of air thereby minimizing air pollution on the campus. College is dotted with Neem, Ashok, GulMohar, Babool, Aloevera, Tulsi, giloy, etc.