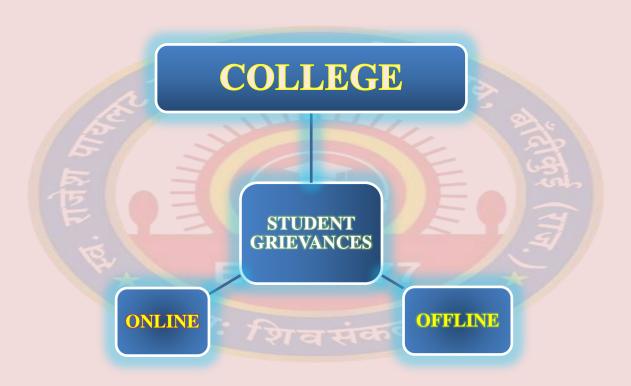

# Mechanisms For Submission Of Online/Offline Students' Grievances

# **ONLINE MECHANISM FOR STUDENT GRIVENCES:**

# 1. BY APPROACHING COLLEGE COMMITTEESS

THROUGH COLLEGE WEB SITE-

https://hte.rajasthan.gov.in/college/srpgovtcollegebandikui/Student Grievances

THROUGH EMAIL- bandikuisrpgc@gmail.com

THROUGH CALL- To Respective committee head or Principal (01420228049)