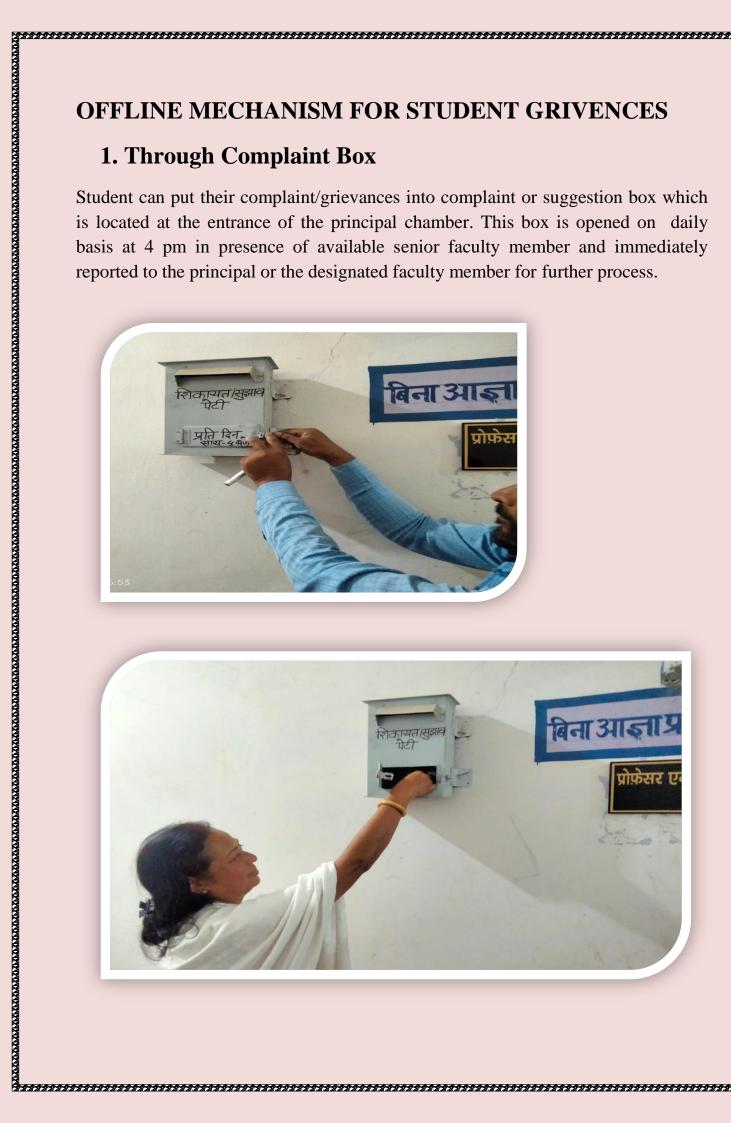

# SRP GOVERNMENT P.G. COLLEGE BANDIKUI

5.4.1 The institution adopts the following for redressal of student grievances including sexual harassment and ragging cases

# Mechanisms For Submission Of Online/Offline Students' Grievances