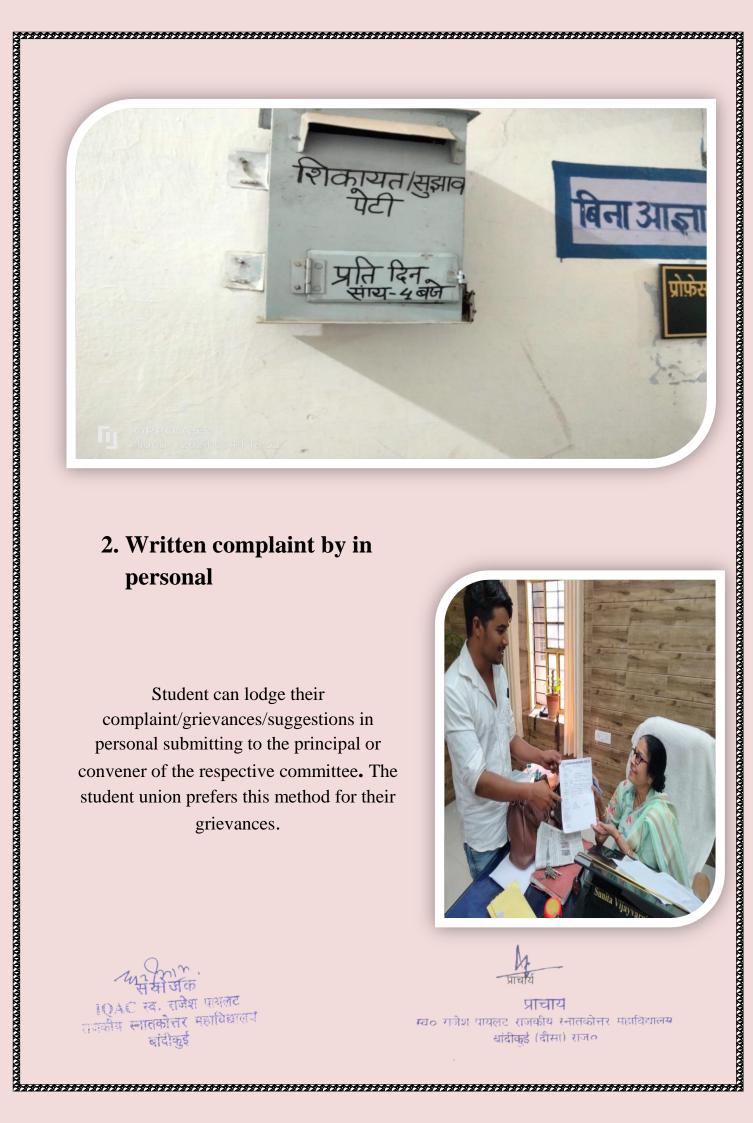

# SRP GOVERNMENT P.G. COLLEGE BANDIKUI

5.4.1 The institution adopts the following for redressal of student grievances including sexual harassment and ragging cases

# Mechanisms For Submission Of Online/Offline Students' Grievances