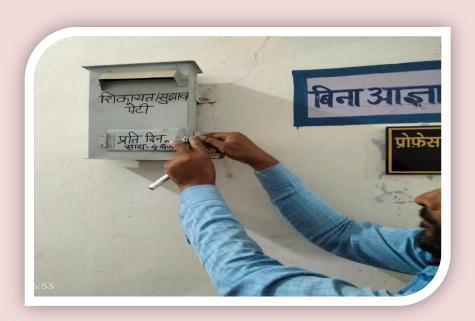

OMMITTEESS

THROUGH COLLEGE WEB SITE-

https://hte.rajasthan.gov.in/college/srpgovtcollegebandikui/Student Grievances

THROUGH EMAIL- bandikuisrpgc@gmail.com

THROUGH CALL- To Respective committee head or Principal (01420228049)



WEB ADDRESS-

https://hte.rajasthan.gov.in/college/srpgovtcollegebandikui

## 2. THROUGH SAMAPRK PORTAL:

This dedicated government portal is for all public grievances including student grievances. The complaints or grievances lodged with this portal directed to the college for rectification.

Web link of Samark Portal-

https://sampark.rajasthan.gov.in/

# 3. BY FILING RTI ONLINE:





https://rti.rajasthan.gov.in/rptdepartmentoffcer/83/true

This college receives RTI filed through online/email and accordingly replied through the mode desired by the applicant