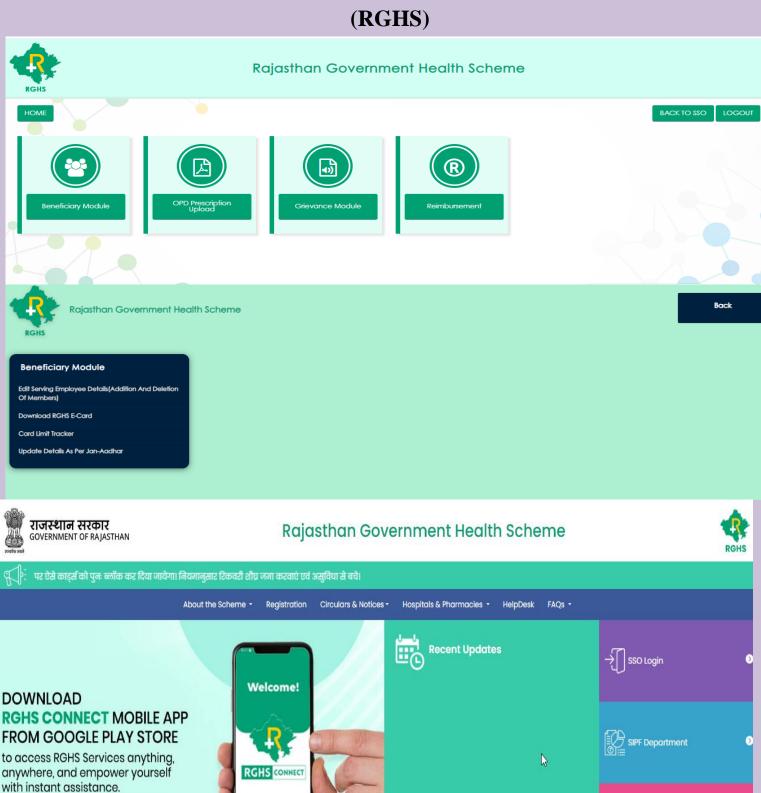

AJASTHAN GOVERNMENT HEALTH SCHEME (RGHS)

FD Order No. F.6(2)FD/Rules/2020 Pt.II Dated 27-Feb-2024

EOI for New Empanelment of Hospitals