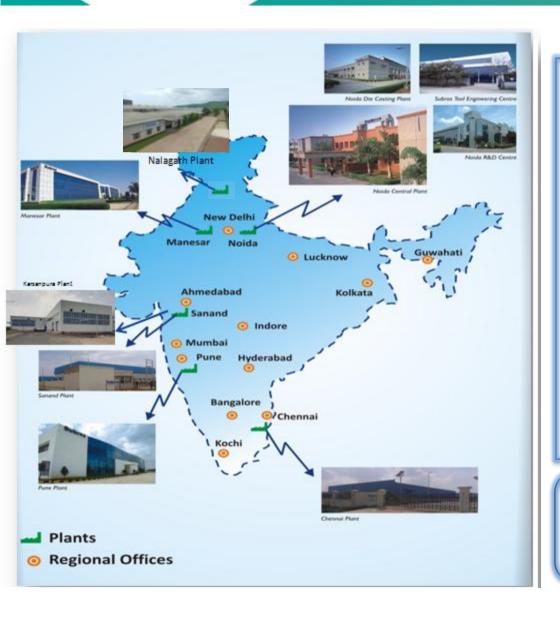

### **Plants and Product Profile**

#### **Location wise Product Profile**

#### **Engineering & Development Centres:**

- Denso Subros Engineering Services Centre (Design JV) Noida
- Central Technical Centre Noida
- Product Engineering Centre Chennai
- STEC- Tool Engineering and Manufacturing-Noida

#### **Plant wise Product Profile:**

- Noida Compressors, Heat Exchangers, Pressure Die Casting, Press Shop, Injection Molding (Small Parts), ECM
- Manesar Car AC, ECM,
- Gujarat- Car AC, ECM
- Pune Car AC , Truck Ac, Tractor AC
- Chennai Car AC, Truck AC, Rail AC, Bus ACs, Truck Refrigeration Systems.
- Nalagarh Home AC and Commercial Cooling products

Total Land area -all plants-278,694sq mtr Total Building area-all plants 148,323sq mtr