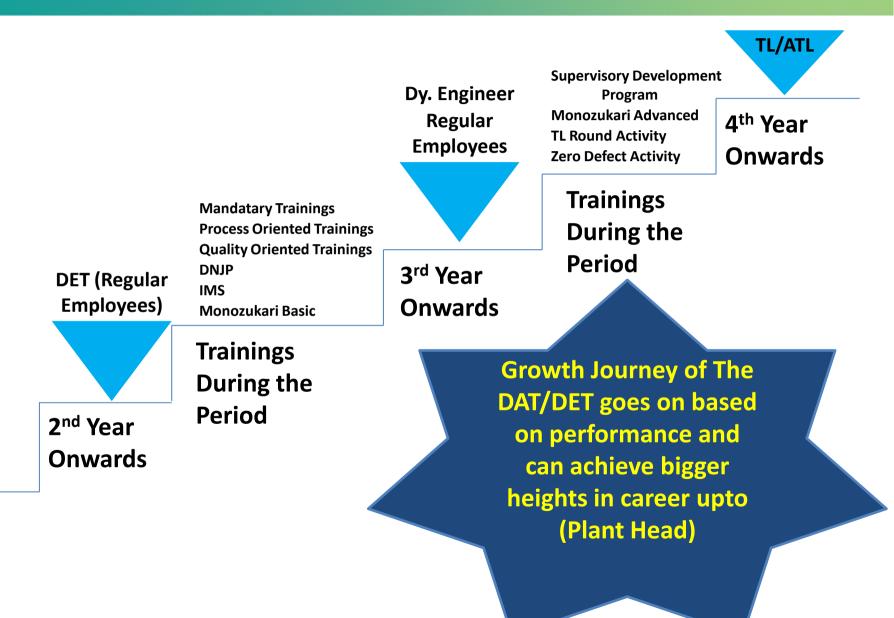

### GROWTH JOURNEY - DIPLOMA CANDIDATES

DAT (Apprentice) Advanced DOJO
Mandatory Trainings
Kaizens
QC Participation

**Basic DOJO** 

Entry Level

Training during the Period