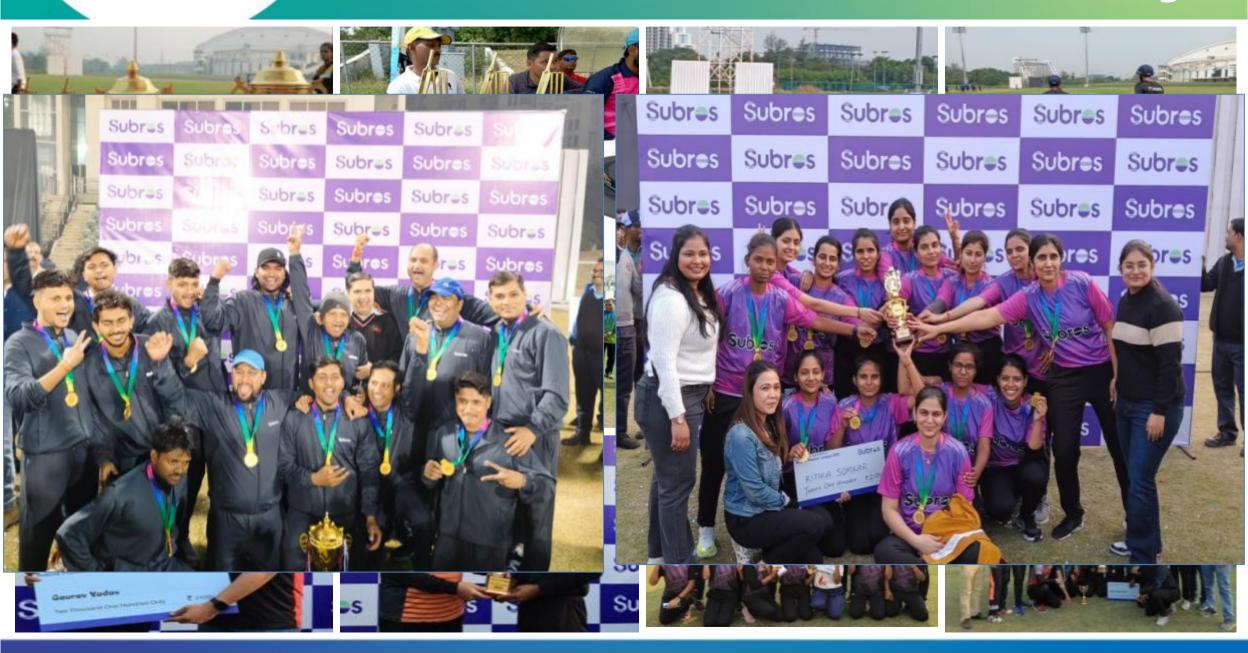

arts), ECM
- Manesar Car AC, ECM,
- Gujarat- Car AC, ECM
- Pune Car AC , Truck Ac, Tractor AC
- Chennai Car AC, Truck AC, Rail AC, Bus ACs, Truck Refrigeration Systems.
- Nalagarh Home AC and Commercial Cooling products

Total Land area -all plants-278,694sq mtr Total Building area-all plants 148,323sq mtr



### **Customer Map**

#### Passenger Car Segment (AC+ECM)















#### Refrigeration Trucks







#### Commercial Vehicle Segment (Bus, Truck, Tractor)

















#### Railways (Driver Cabin + Coach)







#### Residential and Commercial









#### Tooling











### Subros Limited Noida at a Glance – Shop Floor



















### Subros at a Glance - Canteen Facility



### Work Culture at Subros

























### SUBROS – Cricket Premier League



### **Subros Marathon**





I AM A FINISHER





i am a Finisher

21 Km. 10 Km . 5 Km . 3 Km





### GROWTH JOURNEY - DIPLOMA CANDIDATES



DAT (Apprentice) Advanced DOJO
Mandatory Trainings
Kaizens
QC Participation

**Basic DOJO** 

Entry Level

Training during the Period

# What We Offer

In Hand - 14000/-+ 800/- Attendance Award Subsidized Canteen & Transport Uniform Tea/Snacks ESIC (Family Mediclaim Facility) Kaizen Reward - 250/-Unlimited Trainings

Job Location Noida

Life Long Employment (On Company Payroll) - Permanent Job

Total CTC (Including Benefits) - 20000/- Per Month



# Thank You



www.subros.com